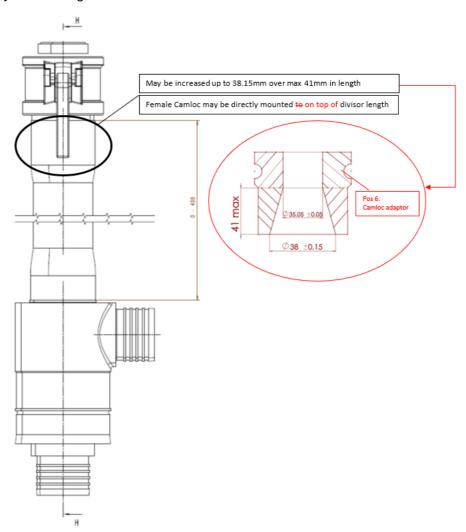

#### **DECISION**

The WEC Committee would like to clarify p49 of the 2021 Technical Regulations for LMP2 Prototype homologated in 2017 and the hose assembly as following: