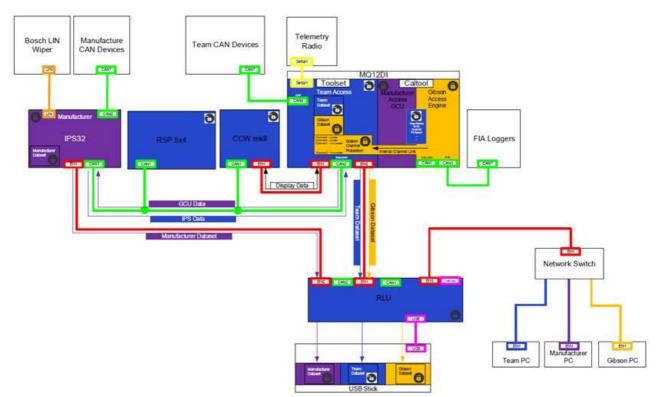

#### **Softwares**

As a reminder, please find below the responsibility dispatch for the electronics parts in LMP2 (see drawing below):

- All softwares of the common electronic package (MQ12Di, IPS32, CCW mk2, RSP20, RLU) will be checked at each race.
- Only the homologated software versions will be allowed. It is the responsibility of the team to ensure they use the good softwares and that these softwares are compliant.