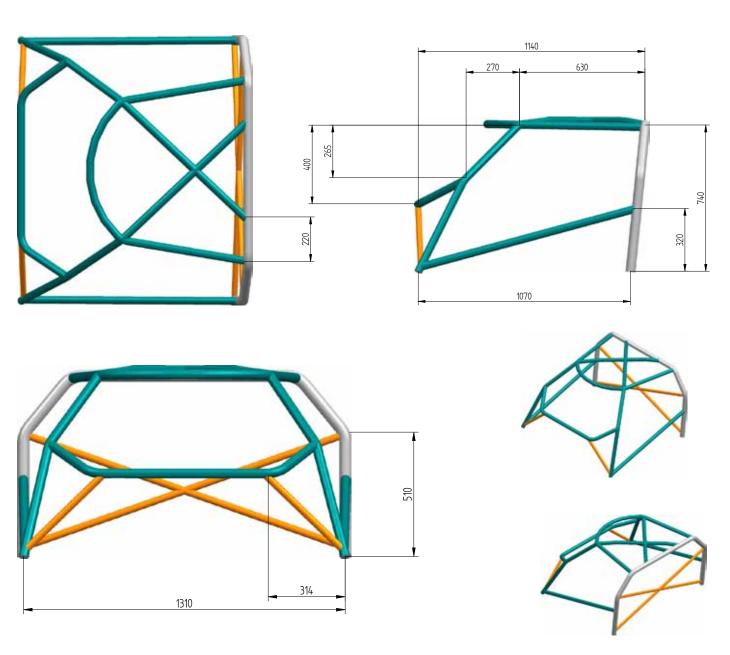

## Structure anti-tonneau de protection admise pour la Lancia Stratos \*Admitted optional ROPS\* for the Lancia Stratos [Homologation No. 640]

\* approuvée par la Commission du Sport Automobile Historique et la Commission de Sécurité de la FIA \* approved by the FIA Historic Motor Sport Commission and FIA Safety Commission

## **Principle Tube Sizes**

| Tube            | Size     | Approx. Length | Material          |
|-----------------|----------|----------------|-------------------|
| Main Hoop       | 50x2.0mm | 2,525mm        | BS4T45 TO BS4T100 |
| Roof Header     | 40x2.0mm | 2,080mm        | BS4T45 TO BS4T100 |
| Front A Pillar  | 40x2.0mm | 970mm          | BS4T45 TO BS4T100 |
| Door Bar        | 40x2.0mm | 1,130mm        | BS4T45 TO BS4T100 |
| Dash Bar        | 40x2.0mm | 1,350mm        | BS4T45 TO BS4T100 |
| Lateral Hoop    | 40x2.0mm |                | BS4T45 TO BS4T100 |
| Main Hoop Cross | 30x1.5mm |                | BS4T45 TO BS4T100 |
| Front Brace Bar | 30x1.5mm |                | BS4T45 TO BS4T100 |