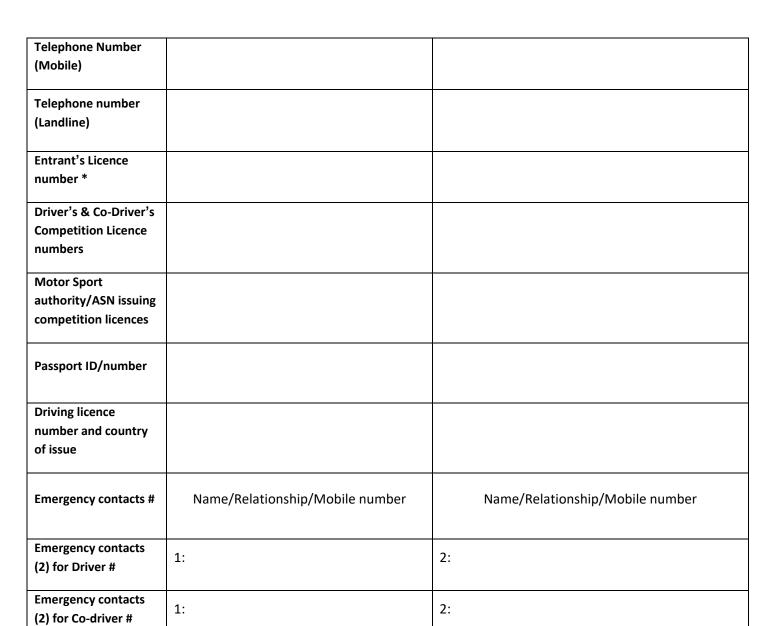

\* Please note that you need an Entrant's (= 'Competitor's) licence, even if your event entries will be made in the name of the driver. Some ASNs issue a combined 'Entrant/Driver' licence; others issue 2 separate licences – one for the Entrant/Competitor in the name of the driver and one for the driver himself. Please check with your ASN which method they use. Without an Entrant's/Competitor's licence, you will <u>not</u> be permitted to start events. Please specify if you wish your event entries to be made in the name of the driver only. If you wish your event entries to be made in the name of a sponsor, ASN, club or other person, you must provide a valid Entrant's Licence in the name of that entity, in advance of the event entry forms being submitted (= 30 days before the event). You cannot change this Entrant/Competitor after the event entry has been made.

# Motor Sport can be dangerous and serious accidents may happen. For this reason, the Promoter of JWRC requires the details of 2 contact persons for each driver and co-driver. This information will be treated in confidence and the persons will only be contacted by the team management in the event of a serious accident (requiring hospital treatment, etc) during an event, if those persons are not present at the event.