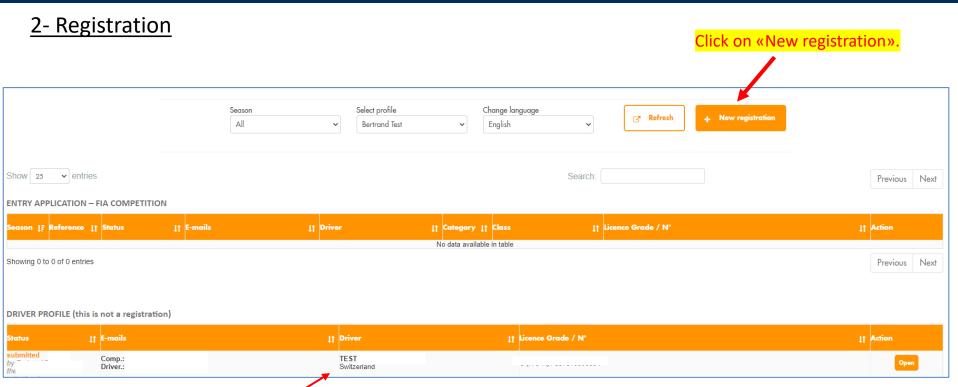

### - Step 7 -

|                                                                     | FEDERATION                                              | Internationale de l'automobile | FIA Historic Hill Climb Chan                     | npionship             | - Logout •  You can download these guidel |
|---------------------------------------------------------------------|---------------------------------------------------------|--------------------------------|--------------------------------------------------|-----------------------|-------------------------------------------|
|                                                                     |                                                         | You can chang                  | e the language.                                  |                       | (7) Guidelines                            |
|                                                                     | Season<br>All                                           | Select profile  New driver     | Change language profile   English                | ✓ Refresh             | New registration                          |
| Show 25 ventries  ENTRY APPLICATION – FIA COMPETI                   | This table garegistrations                              |                                |                                                  | Search:               | Previous Next                             |
| Season [F Reference   † Status                                      | I† E-mails                                              | 17 Driver                      | [] Category [] Class  No data available in table | ]† Licence Grade / N° | [] Action                                 |
| Showing 0 to 0 of 0 entries  DRIVER PROFILE (this is not a registre | This table corres<br>your driver profi<br>up your data. |                                | ivo uata available III (dule                     |                       | Previous Next                             |
| Status Į† E-mails                                                   |                                                         | ‡† Driver                      | <u> </u>                                         | io / N°               | [] Action                                 |

The **driver profile** is a basis for creating your profile and storing your data. When you register for each competition, you can use it without refilling everything, which will save you time. This is **not** a registration.

The Driver profile is done once for all the season, you don't have to do it again. For any other registration in the FIA EHC, you can skip this step and go directly to «New Registration» to select the competition and fill in some missing information (Paddock information, Entry fees, ICE Contact, Declarations).