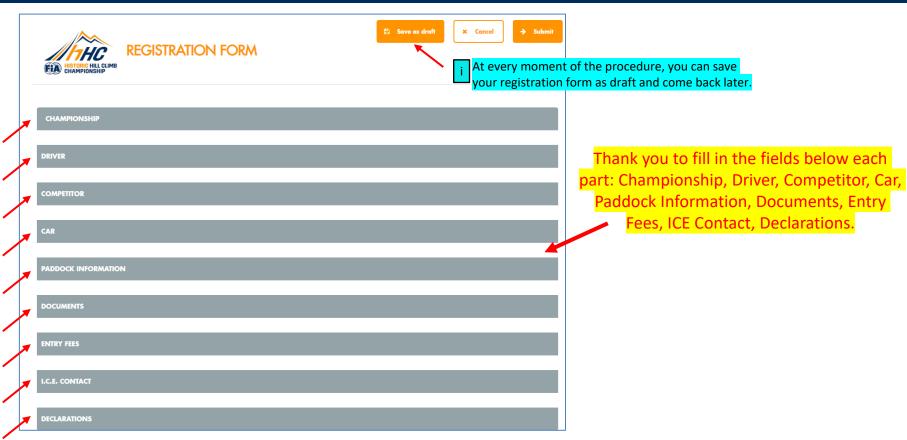

### - Step 10 -

Your Driver Profile is here.

|                                  |                                      |              | CATEGORY / GROUP / CLASS |                                        |                                                          |                               |  |
|----------------------------------|--------------------------------------|--------------|--------------------------|----------------------------------------|----------------------------------------------------------|-------------------------------|--|
|                                  | You arrive o                         | n this page. |                          |                                        |                                                          |                               |  |
|                                  |                                      |              |                          |                                        | Category *                                               | No value selected             |  |
| / <u>&amp;</u>                   |                                      | e e          | Save as draft × Cancel   | Submit                                 | Group *                                                  | No value selected             |  |
| HISTORIC HILL CLIMB CHAMPIONSHIP | REGISTRATION FORM                    |              |                          |                                        | Class *                                                  | No value selected             |  |
| CHAMPIUNSHIP                     |                                      |              |                          |                                        | START NUMBER                                             |                               |  |
| CHAMPIONSHIP                     |                                      |              |                          |                                        |                                                          |                               |  |
|                                  |                                      |              |                          |                                        | Start Number                                             |                               |  |
| Inscription num                  | HHC.21                               | Status       | Draft                    |                                        | Comments                                                 |                               |  |
| Calendar                         | International Sporting Calendar      | Competition  | No value selected        | •                                      |                                                          |                               |  |
| Championship                     | FIA Historic Hill Climb Championship |              |                          |                                        |                                                          |                               |  |
|                                  |                                      |              |                          |                                        |                                                          |                               |  |
| 1                                | Start by selecting the               | <del>2</del> |                          |                                        | DATA TRANSFER                                            |                               |  |
| competition for which you        |                                      |              |                          | You can take up all the information fr | om the selected profile in one click. It concerns driver | r's data, Competitor's, Car's |  |
| register.                        |                                      |              |                          | Initialize from the driver's data      |                                                          |                               |  |

2 Once you have selected your Category/Group/Class, please click on «Initialize from the driver's data» in order to upload personal information from your Driver Profile and not have to fill it again.

- Step 13 -