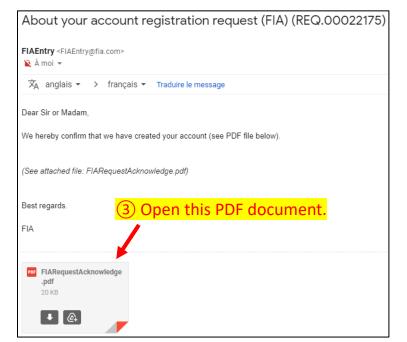

### - Step 3 -

2 Please go on your e-mailbox and open the last email received:

FIAEntry <FIAEntry@fia.com>

A request has been sent by yourself or on your behalf for the creation of an FIA web account.

Please click the link below to receive your password and activate the account.

Thank you

FIA IT Team

Disclaimer:
This is a system generated e-mail.
Please do not reply.

3 Click on this link.

2 Please go on your e-mailbox and open the last email received:

Your account has now been created!