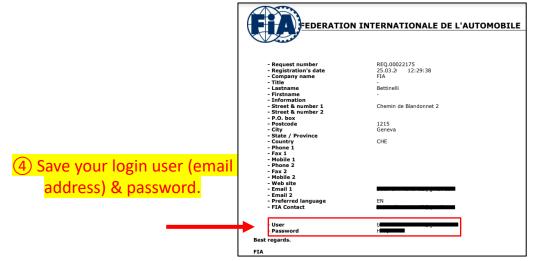

### - Step 3 -

2 Please go on your e-mailbox and open the last email received:

FIAEntry <FIAEntry@fia.com>

A request has been sent by yourself or on your behalf for the creation of an FIA web account.

Please click the link below to receive your password and activate the account.

Thank you

FIA IT Team

Disclaimer:
This is a system generated e-mail.
Please do not reply.

3 Click on this link.

2 Please go on your e-mailbox and open the last email received:

Your account has now been created!