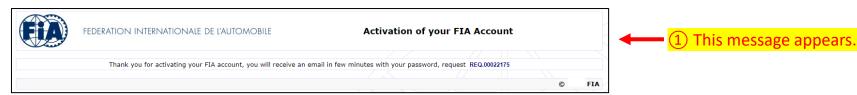

### - Step 3 -

2 Please go on your e-mailbox and open the last email received:

FIAEntry <FIAEntry@fia.com>

A request has been sent by yourself or on your behalf for the creation of an FIA web account.

Please click the link below to receive your password and activate the account.

Thank you

FIA IT Team

Disclaimer:
This is a system generated e-mail.
Please do not reply.

3 Click on this link.

2 Please go on your e-mailbox and open the last email received:

Your account has now been created!