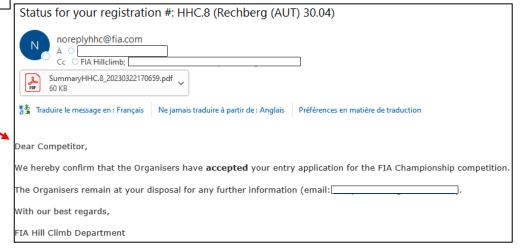

② The organiser will check your data, licence, grade, etc. and will **validate** your registration if everything is fine. You automatically receive a confirmation email, for your information.

① Straight after your submission, you will receive an email informing you that your registration has been **forwarded to the organiser**.