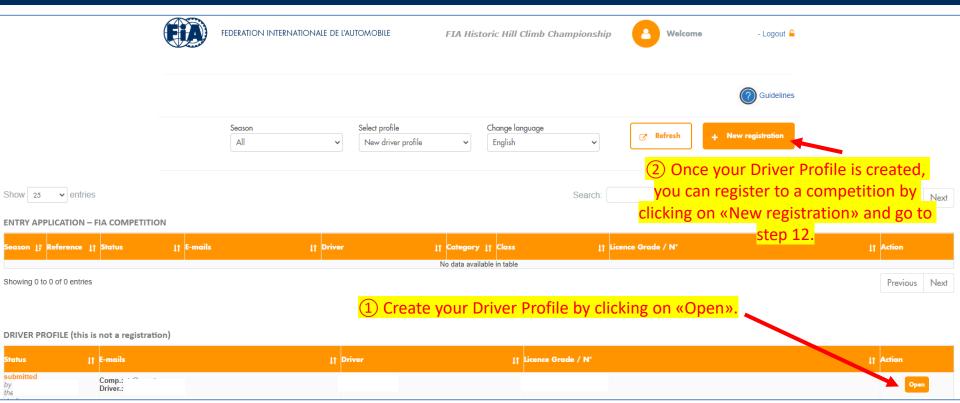

### - Step 7 -

|                                                                     | FEDERATION                                              | Internationale de l'automobile | FIA Historic Hill Climb Chan                     | npionship             | - Logout •  You can download these guidel |
|---------------------------------------------------------------------|---------------------------------------------------------|--------------------------------|--------------------------------------------------|-----------------------|-------------------------------------------|
|                                                                     |                                                         | You can chang                  | e the language.                                  |                       | (7) Guidelines                            |
|                                                                     | Season<br>All                                           | Select profile  New driver     | Change language profile   English                | ✓ Refresh             | New registration                          |
| Show 25 ventries  ENTRY APPLICATION – FIA COMPETI                   | This table garegistrations                              |                                |                                                  | Search:               | Previous Next                             |
| Season [F Reference   † Status                                      | I† E-mails                                              | 17 Driver                      | [] Category [] Class  No data available in table | ]† Licence Grade / N° | [] Action                                 |
| Showing 0 to 0 of 0 entries  DRIVER PROFILE (this is not a registre | This table corres<br>your driver profi<br>up your data. |                                | ivo uata available III (dule                     |                       | Previous Next                             |
| Status Į† E-mails                                                   |                                                         | ‡† Driver                      | <u> </u>                                         | io / N°               | [] Action                                 |

The **driver profile** is a basis for creating your profile and storing your data. When you register for each competition, you can use it without refilling everything, which will save you time. This is **not** a registration.

The Driver profile is done once for all the season, you don't have to do it again. For any other registration in the FIA EHC, you can skip this step and go directly to «New Registration» to select the competition and fill in some missing information (Paddock information, Entry fees, ICE Contact, Declarations).