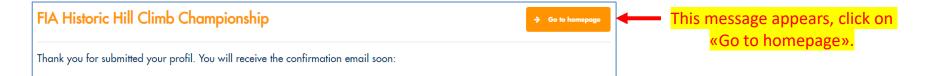

At the end of the form, once you have ticked on the Data Protection boxes, you can Submit your profile.

<u>Congratulations!</u>
Your form has been submitted!

FOLLOW-UP PROCESS

INTERNATIONALE DE L'AUTOMOBILE