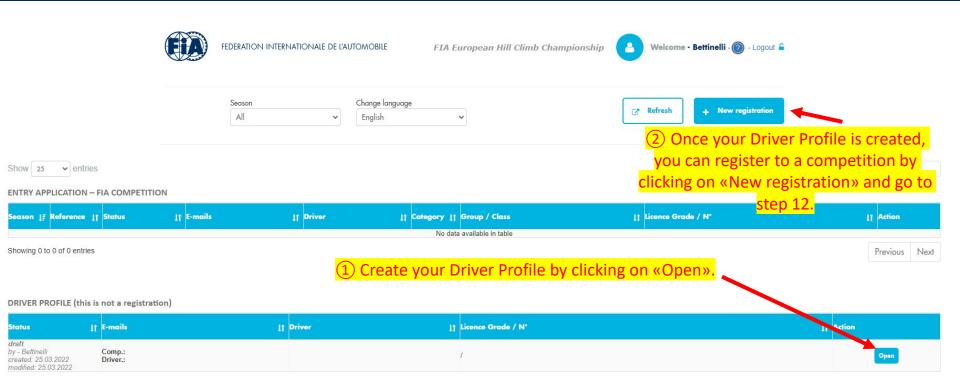

### - Step 7 -

|                                                                         |                    | FEDERATION INTERNATION                                       | nale de l'automobile      | FIA European Hill Climb  You can change              |                    | <b>Hinelli - (</b> ) - Logout <b>⊆</b> |               |
|-------------------------------------------------------------------------|--------------------|--------------------------------------------------------------|---------------------------|------------------------------------------------------|--------------------|----------------------------------------|---------------|
|                                                                         |                    | Season<br>All                                                | Change language  Finglish | <b>*</b>                                             | <b>⊘</b> Refresh   | + New registration                     |               |
| Show 25 v entrice                                                       |                    | This table gathers you registrations.                        | <mark>ur</mark>           |                                                      |                    | Search:                                |               |
| Season j Reference                                                      | ŢŢ Status ŢŢ E     | -mails It D                                                  | river [† Co               | stegory 17 Group / Class  No data available in table | ۱۲ لندومرد Grade / | N°                                     | 11 Action     |
| Showing 0 to 0 of 0 entrie                                              | i                  | This table corresponds your driver profile and up your data. |                           |                                                      |                    |                                        | Previous Next |
| Status                                                                  | ↓↑ E-mails         | It Drive                                                     |                           | ↓↑ Licence Grade / N°                                |                    | 11 Ac                                  | tion          |
| draft<br>by - Bettinelli<br>created: 25.03.2022<br>modified: 25.03.2022 | Comp.:<br>Driver.: |                                                              |                           | 1                                                    |                    |                                        | Open          |

The **driver profile** is a basis for creating your profile and storing your data. When you register for each competition, you can use it without refilling everything, which will save you time. This is **not** a registration.

The Driver profile is done once for all the season, you don't have to do it again. For any other registration in the FIA EHC, you can skip this step and go directly to «New Registration» to select the competition and fill in some missing information (Paddock information, Entry fees, ICE Contact, Déclarations).