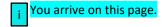

# 2- Registration

Your Driver Profile is here.

| ✓ FIA EHC    |                   |   |                         |                   |   |
|--------------|-------------------|---|-------------------------|-------------------|---|
| Category *   | No value selected | ~ | Group *                 | No value selected | ~ |
|              |                   |   | Class * (except cat. 1) | No value selected | ~ |
| RT NUMBER    |                   |   |                         |                   |   |
| Start Number |                   |   |                         |                   |   |
|              |                   |   |                         |                   |   |
| TA TRANSFER  |                   |   |                         |                   |   |

1 Start by selecting the competition for which you register.

2) Thank you to update the Performance factor (Pf) technical sheet before the beginning of each season.

3 Once you have selected your Category/Group/Class, please click on «Initialize from the driver's data» in order to upload personal information from your Driver Profile and not have to fill it again.