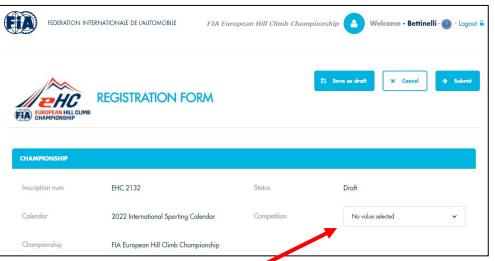

1 At the end of the form, thank you to upload the mandatory documents and tick on the Data Protection box.

#### DECLARATIONS

> Please read and accept the following declarations

#### Data Protection Notice

The FIA handles your personal data (and the personal data of other individuals referred to in the entry form) in accordance with the Data Protection Notice.

TREAD THE DATA PROTECTION NOTICE

☑ I confirm that I have read the Data Protection Notice carefully and have also made this notice available to the individuals referred to in the entry form.

Where an individual referred to in the form is a minor,I also confirm that I am their legal representative and have explained the contents of this notice to them.

At every moment of the procedure, you can save your draft profile and come back later.

× Cancel

② Don't forget to Submit your profile.