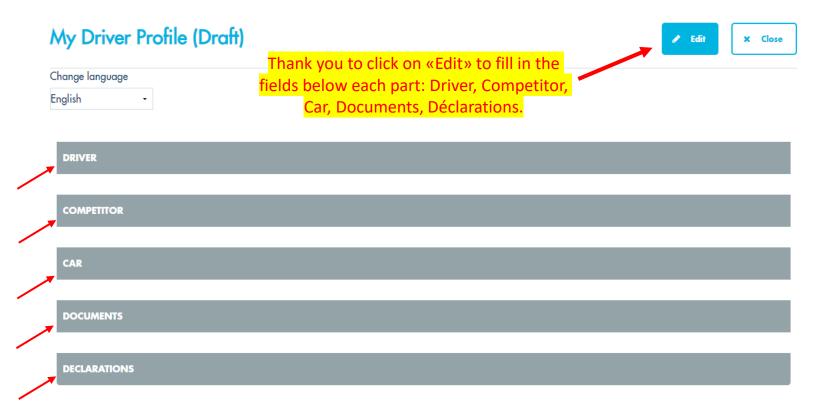

# 1- Creation of Driver Profile

- Step 9 -

| Please first select the type of file you want to uploa                                                                                   | d                |   |
|------------------------------------------------------------------------------------------------------------------------------------------|------------------|---|
| < No type selected >                                                                                                                     |                  |   |
| International Driver Licence * International Competitor Licence * Car Driving Licence * Driver identity photo (portrait) Photo car Other |                  |   |
| File name                                                                                                                                | Created on       |   |
| IntDrvLic.pdf                                                                                                                            | 25/03/2022 14:46 | 1 |
| In Country of C                                                                                                                          | 25/03/2022 14:46 | ı |
| IntCompLic.pdf                                                                                                                           |                  |   |

1 At the end of the form, thank you to upload the mandatory documents and tick on the Data Protection box.

#### DECLARATIONS

> Please read and accept the following declarations