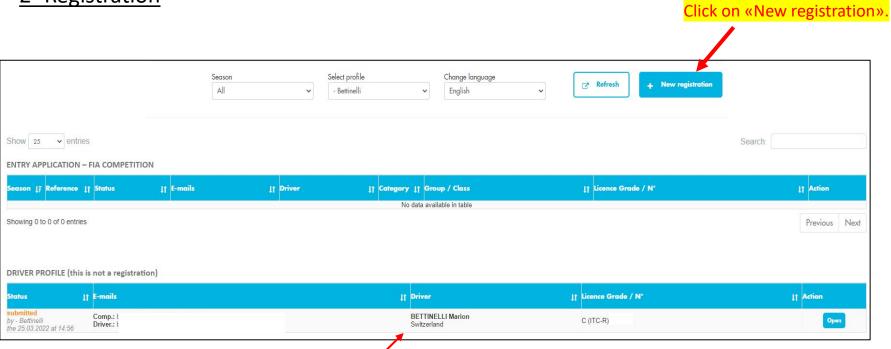

# 2- Registration

Your Driver Profile is here.

| ✓ FIA EHC    |                   |   |                         |                   |   |
|--------------|-------------------|---|-------------------------|-------------------|---|
| Category *   | No value selected | ~ | Group *                 | No value selected | ~ |
|              |                   |   | Class * (except cat. 1) | No value selected | ~ |
| RT NUMBER    |                   |   |                         |                   |   |
| Start Number |                   |   |                         |                   |   |
|              |                   |   |                         |                   |   |
| TA TRANSFER  |                   |   |                         |                   |   |

1 Start by selecting the competition for which you register.

2) Thank you to update the Performance factor (Pf) technical sheet before the beginning of each season.

3 Once you have selected your Category/Group/Class, please click on «Initialize from the driver's data» in order to upload personal information from your Driver Profile and not have to fill it again.