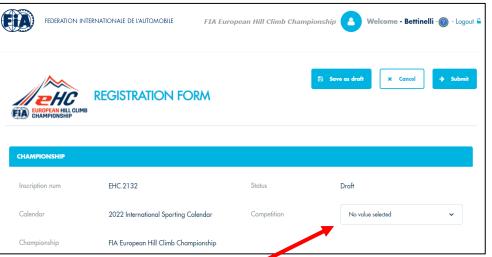

1 At the end of the form, thank you to upload the mandatory documents and tick on the Data Protection box.

#### **DECLARATIONS**

> Please read and accept the following declarations

#### Data Protection Notice

The FIA handles your personal data (and the personal data of other individuals referred to in the entry form) in accordance with the Data Protection Notice.

TREAD THE DATA PROTECTION NOTICE

☑ I confirm that I have read the Data Protection Notice carefully and have also made this notice available to the individuals referred to in the entry form.

Where an individual referred to in the form is a minor,I also confirm that I am their legal representative and have explained the contents of this notice to them.