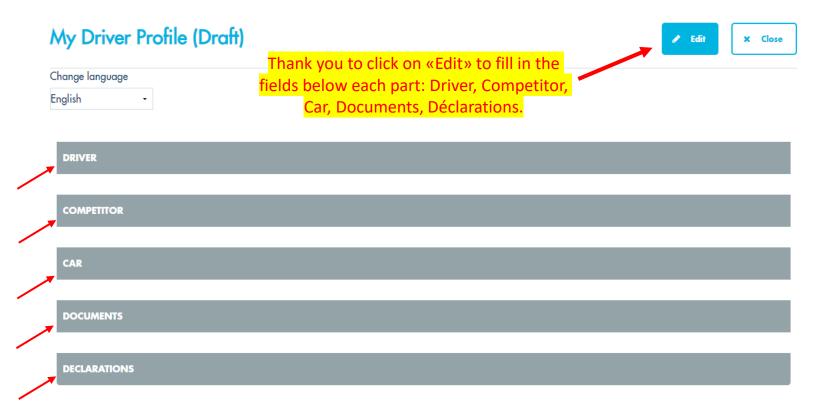

# 1- Creation of Driver Profile

- Step 9 -

| DOCUMENTS |                                                                                                                                          |                  |    |
|-----------|------------------------------------------------------------------------------------------------------------------------------------------|------------------|----|
| Upload:   | Please first select the type of file you want to upload                                                                                  |                  |    |
|           | < No type selected >                                                                                                                     |                  |    |
|           | International Driver Licence * International Competitor Licence * Car Driving Licence * Driver identity photo (portrait) Photo car Other |                  |    |
|           | File name                                                                                                                                | Created on       |    |
|           | IntDrvLic.pdf                                                                                                                            | 25/03/2022 14:46 | 18 |
|           | IntCompLic.pdf                                                                                                                           | 25/03/2022 14:46 | 1  |
|           | CarDrvLic.docx                                                                                                                           | 25/03/2022 14:46 | î  |
|           |                                                                                                                                          |                  |    |

1 At the end of the form, thank you to upload the mandatory documents and tick on the Data Protection box.

#### **DECLARATIONS**

> Please read and accept the following declarations