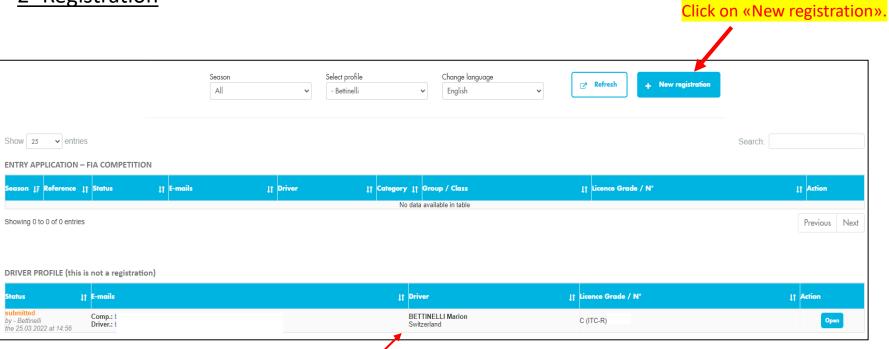

# 2- Registration

Your Driver Profile is here.

| CATEGORY / GROUP / CLA        | ASS                                         |                 |                             |                   |   |
|-------------------------------|---------------------------------------------|-----------------|-----------------------------|-------------------|---|
| ✓ FIA EHC                     |                                             |                 |                             |                   |   |
| Category *                    | No value selected                           | •               | Group *                     | No value selected | ~ |
|                               |                                             |                 | Class * (except cat.<br>1)  | No value selected | ~ |
| START NUMBER                  |                                             |                 |                             |                   |   |
| Start Number                  |                                             |                 |                             |                   |   |
|                               |                                             |                 |                             |                   |   |
| DATA TRANSFER                 |                                             |                 |                             |                   |   |
| You can take up all the infor | mation from your profile in one click. It a | concerns driver | s data, Competitor's, Car's |                   |   |
| Initialize from the drive     | er's data                                   |                 |                             |                   |   |

1 Start by selecting the competition for which you register.

2) Thank you to update the Performance factor (Pf) technical sheet before the beginning of each season.

3 Once you have selected your Category/Group/Class, please click on «Initialize from the driver's data» in order to upload personal information from your Driver Profile and not have to fill it again.