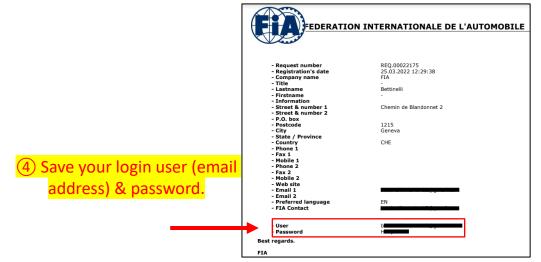

#### - Step 3 -

FEDERATION INTERNATIONALE DE L'AUTOMOBILE

Request submitted

This message appears.

REQ.00022175
You will receive an email confirmation shortly, follow instructions to continue

© 2022 FIA

Please go on your e-mailbox and open the last email received:

FIA Web account activation - REQ.00022175 D Boîte de réception x

FIAEntry <FIAEntry@fia.com>

🙀 À moi 🕶

A request has been sent by yourself or on your behalf for the creation of an FIA web account.

Please click the link below to receive your password and activate the account.

Thank you

FIA IT Team

Disclaimer:

This is a system generated e-mail.

Please do not reply.

Click this link to activate your account

Click on this link.

2 Please go on your e-mailbox and open the last email received: