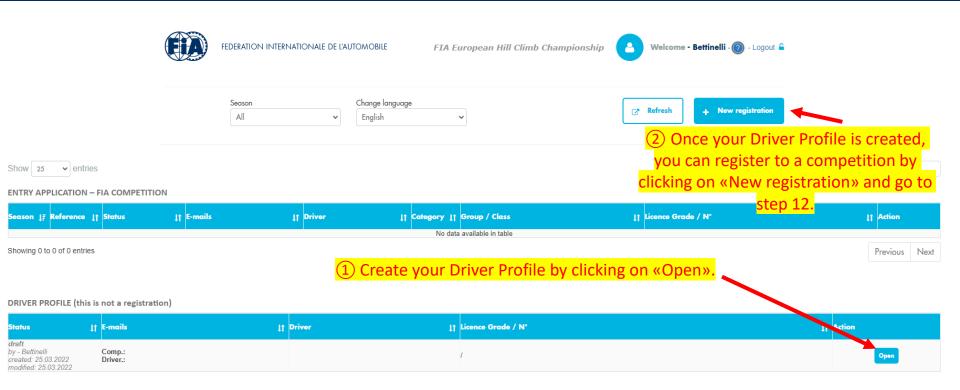

### - Step 7 -

|                                                                         |                           | federation internationale de l'a                                    | JTOMOBILE FIA European Hill Climb C                      |                            |               |
|-------------------------------------------------------------------------|---------------------------|---------------------------------------------------------------------|----------------------------------------------------------|----------------------------|---------------|
|                                                                         |                           | Season All                                                          | Change language English                                  | Refresh + New registration |               |
| Show 25 v entri                                                         | es re                     | nis table gathers your gistrations.                                 |                                                          |                            | Search:       |
| Season   FReference                                                     | ↑ Status   ↑ E-mai        | ils Į† <mark>Driver</mark>                                          | [† Category [† Group / Class  No data available in table | It licence Grade / N°      | [† Action     |
| Showing 0 to 0 of 0 entrie                                              | i <mark>Thi</mark><br>you | is table corresponds to<br>ur driver profile and sums<br>your data. |                                                          |                            | Previous Next |
| Status                                                                  | ↑ E-mails                 | [↑ Driver                                                           | ↓↑ Licence Grade / N°                                    |                            | 11 Action     |
| draft<br>by - Bettinelli<br>created: 25.03.2022<br>modified: 25.03.2022 | Comp.:<br>Driver.:        |                                                                     | ,                                                        |                            | Open          |

The **driver profile** is a basis for creating your profile and storing your data. When you register for each competition, you can use it without refilling everything, which will save you time. This is **not** a registration.

The Driver profile is done once for all the season, you don't have to do it again. For any other registration in the FIA EHC, you can skip this step and go directly to «New Registration» to select the competition and fill in some missing information (Paddock information, Entry fees, ICE Contact, Déclarations).