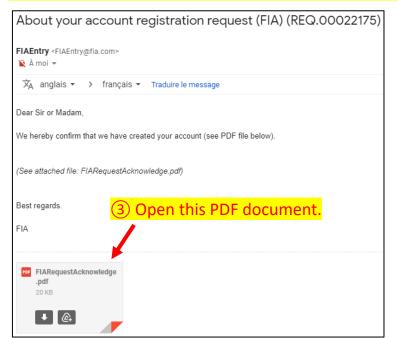

FIA Web account activation - REQ.00022175 D Boîte de réception x

FIAEntry <FIAEntry@fia.com>

🙀 À moi 🕶

A request has been sent by yourself or on your behalf for the creation of an FIA web account.

Please click the link below to receive your password and activate the account.

Thank you

FIA IT Team

Disclaimer:

This is a system generated e-mail.

Please do not reply.

Click this link to activate your account

Click on this link.

2 Please go on your e-mailbox and open the last email received: