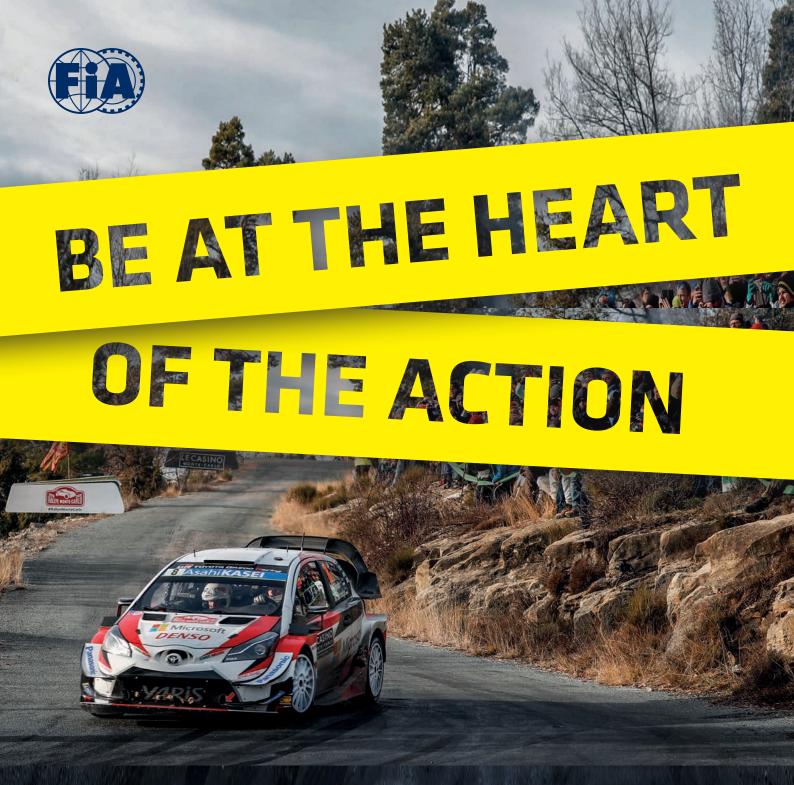

## BEAT THE HEART OF THE ACTION

<image>

Find your sweet spot in the spectator area 30 minutes before the stage starts as this is when the road closes