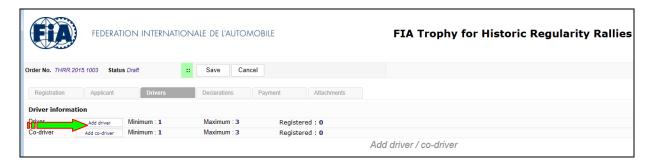

### COMPLETE THE DRIVER'S INFORMATION

P.O. Box

Add one Driver by clicking on the "Add driver" link (see green arrow below).

Complete the Driver part by filling out as a minimum the mandatory fields indicated in red. If the "Driver" data is identical to the "Applicant information" data, click on "Initialisation" (see yellow arrow above).

### COMPLETE THE CO-DRIVER'S INFORMATION, IF NECESSARY

Add one or several Co-Driver(s) by clicking on the "Add co-driver" link (see green arrow).

- □ Complete the "Co-driver" part by filling out a maximum of fields.
- □ Validate your application with the "Save new co-driver" button.