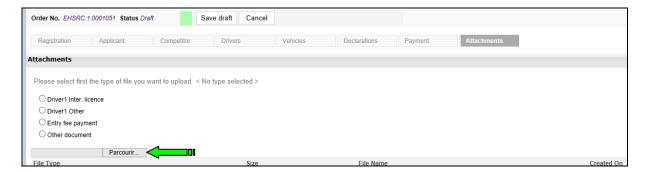

### **ATTACHMENT FILES**

You can attach a copy of the driver and co-driver's licences, the proof of payment (bank transfer) and other documents (such as HTP).

By clicking on the "Parcourir" link (see green arrow), you can select your document in your computer.