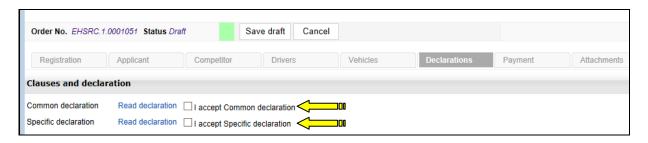

### **CLAUSES AND DECLARATION**

Please carefully read the statements (after clicking on "Read declaration") and the clauses in these declarations.

Click on "I accept Common declaration" and on the "I accept Specific declaration" (see above, yellow arrows).