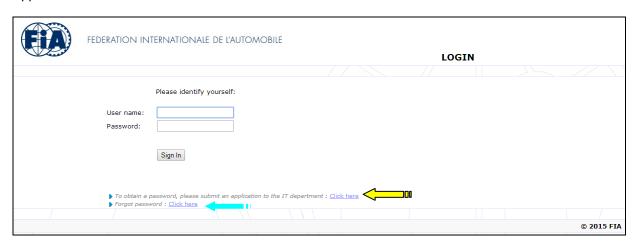

# STEP 1: USER'S NAME AND PASSWORD

Application for the User name & for the Password in order to access the "ENTRY FORMS".

- □ Connect yourself by indicating your "User" name as well as your "Password".
- □ If you do not have a user name and a password yet, please apply for them by clicking on the "Click here" link at the bottom of the page (see yellow arrow above).
- If you had a password and have forgotten it (and have not changed your email address meanwhile), you can get a new one by clicking on "Click here" (see blue arrow above).