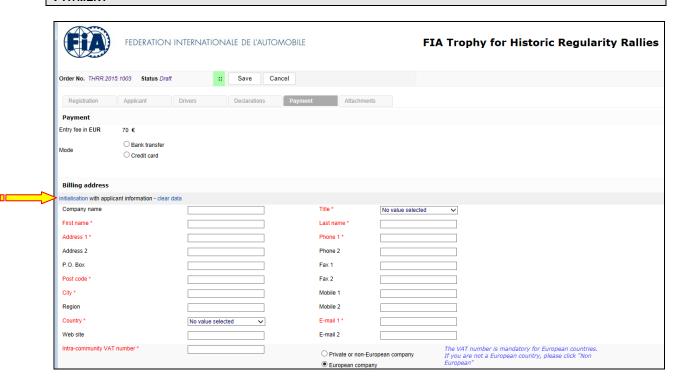

### **PAYMENT**

You can choose to pay either by Credit card or by Bank transfer. Please fill in the "Billing Information" section. If the "Billing Information" datas are identical to the "Applicant Information", click on "Initialisation" (see yellow arrow, above).