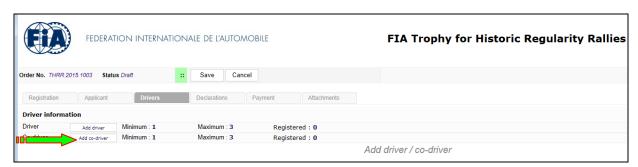

### COMPLETE THE CO-DRIVER'S INFORMATION, IF NECESSARY

Add one or several Co-Driver(s) by clicking on the "Add co-driver" link (see green arrow).

- □ Complete the "Co-driver" part by filling out a maximum of fields.
- □ Validate your application with the "Save new co-driver" button.