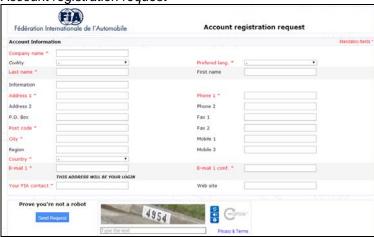

Account registration request

- □ Complete the application by filling in as a minimum the mandatory fields indicated in red.
- □ Validate your application (click on "Save request" button).
- You will receive by e-mails the notification of your application.
- 1/ First e-mail from the FIA = notification of your application.
- 2/ Second e-mail from the FIA =
  - Communication of your "User" name and of your "Password".
  - After receiving this second e-mail, it is necessary to wait approximately <u>one hour</u> while the system validates your "User" name and your "Password".