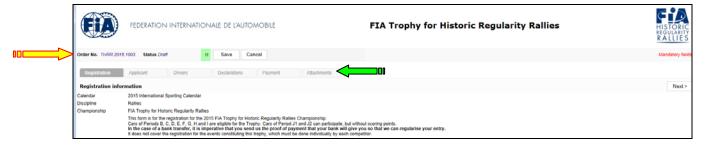

# **STEP 2: ENTRY APPLICATION**

Entrance page of the entry form.

- □ In the event of a problem regarding the Entry Form, please always quote the application code and number ("Order Number") which has been allocated to you (see yellow arrow above).
- □ Reach the different sections by activating the different tabs (see green arrow above)