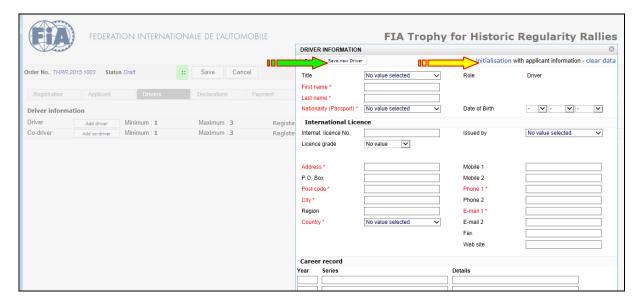

### COMPLETE THE DRIVER'S INFORMATION

P.O. Box

Add one Driver by clicking on the "Add driver" link (see green arrow below).

Complete the Driver part by filling out as a minimum the mandatory fields indicated in red. If the "Driver" data is identical to the "Applicant information" data, click on "Initialisation" (see yellow arrow above).

Validate your application with the "Save new driver" button (see green arrow above).