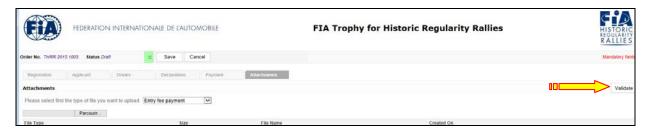

### **ATTACHMENT FILES**

You can attach a copy of the driver and co-driver's licences, the proof of payment (bank transfer) and other documents (such as HTP).

By clicking on the "Parcourir" link (see green arrow), you can select your document in your computer.

### **VALIDATION**

Finally validate the entry form, by clicking on "Validate" (see yellow arrow, below).

- You will first receive by e-mail an acknowledgment of receipt of your entry application.
- Then you after our validation, you will receive by e-mail our confirmation and a "PDF" version of your entry application form.