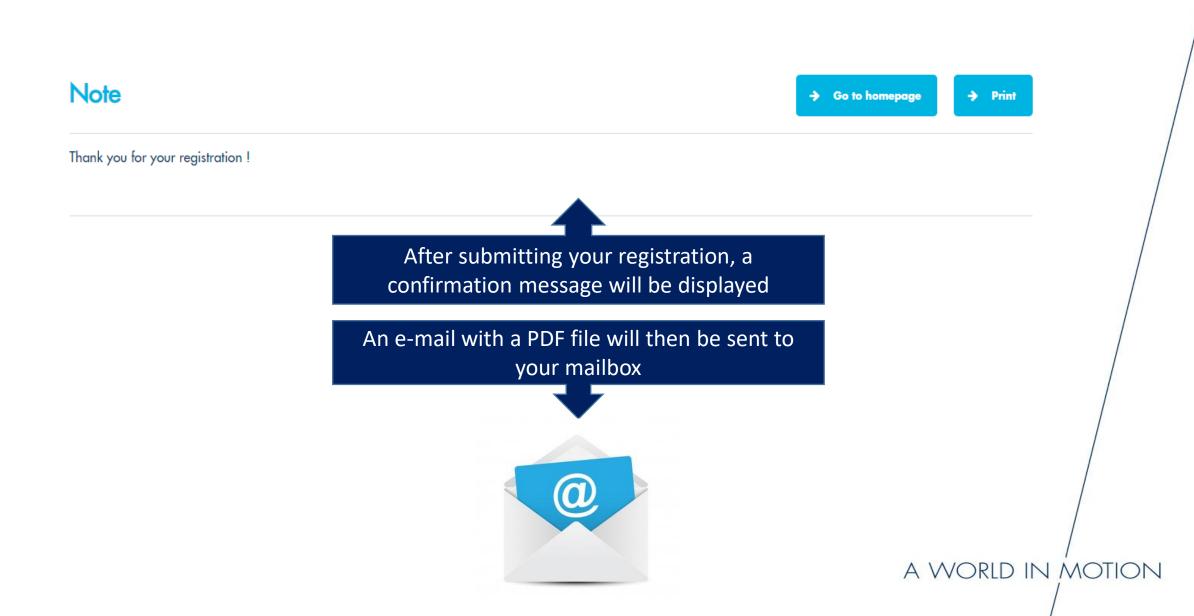

You can now find all the details you added in the Championship registration directly in the rally entry form. Again, please check carefully that all details are correct.

I declare that I have examined this Registration Form and that the information given is true, correct and complete.