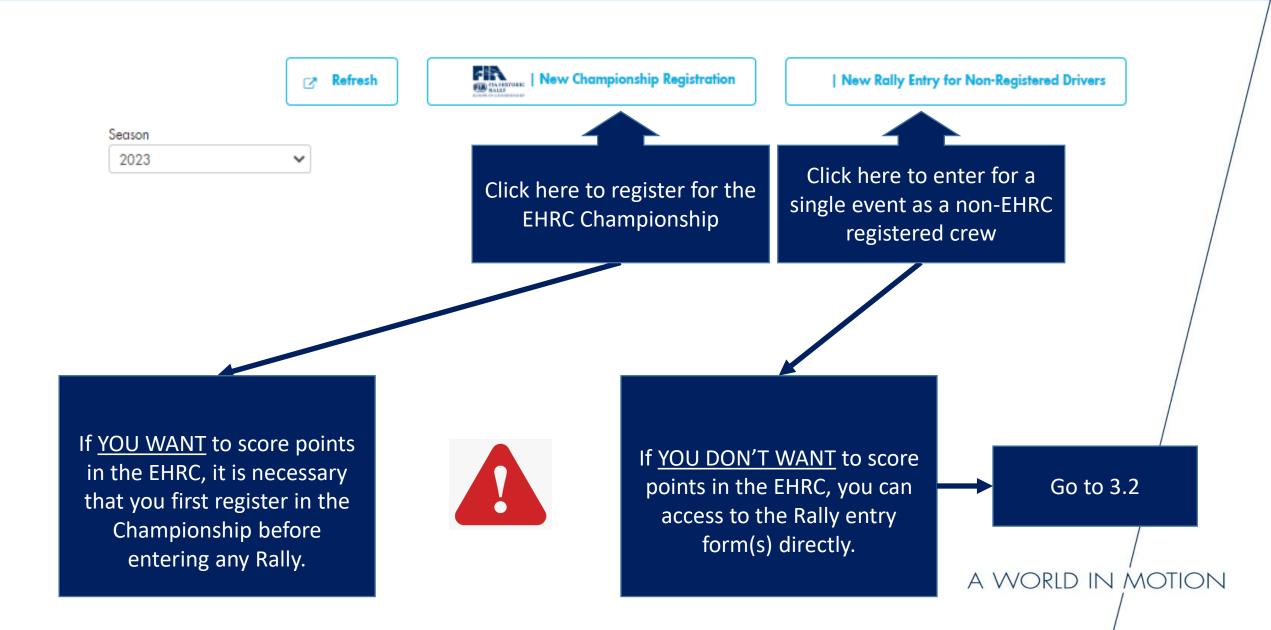

### Championship

Inscription num EHRC.907 Status Draft

Calendar 2023 International Sporting Calendar Registration type CHAMPIC

Championship European Historic Rally Championship

**Registration Form** 

Here you can verify if your registration is made for the Championship or for a Rally.

Drivers and Co-drivers must register in the FIA EHRC Championship (including the payment of the entry fee) before the closing dates of entries of the first FIA EHRC Championship Competition if they want to be part of and in which they want to score points.