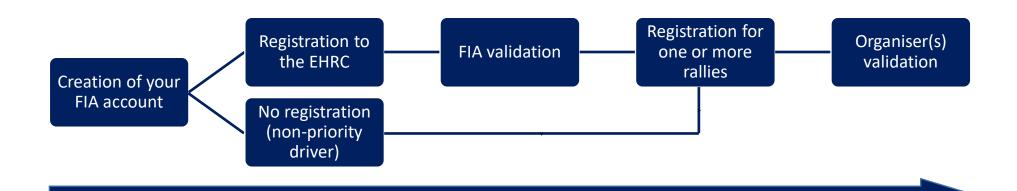

Drivers and Co-drivers must register in the FIA EHRC Championship (including the payment of the entry fee) before the closing dates of entries of the first FIA EHRC Championship Competition if they want to be part of and in which they want to score points.

CREPIN Arnaud (Driver)

Completed

When your championship registration is validated by the FIA, you can therefore apply for rallies entries.

Click on the correspondant event to enter.

You can enter each of the rally individually during the dates when entries are open.