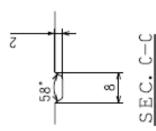

**COOPER DISCOVERER TARMAC DT1 - 195/50R15 - WET CUTTING PATTERN** 

Date of publication: 27/05/2020

**RECOMMENDATION** HAND-CUT GROOVE

SEC. B-B

œ

In the control area 5.5mm grooves-18.1% Total grooves-22.2% the control 