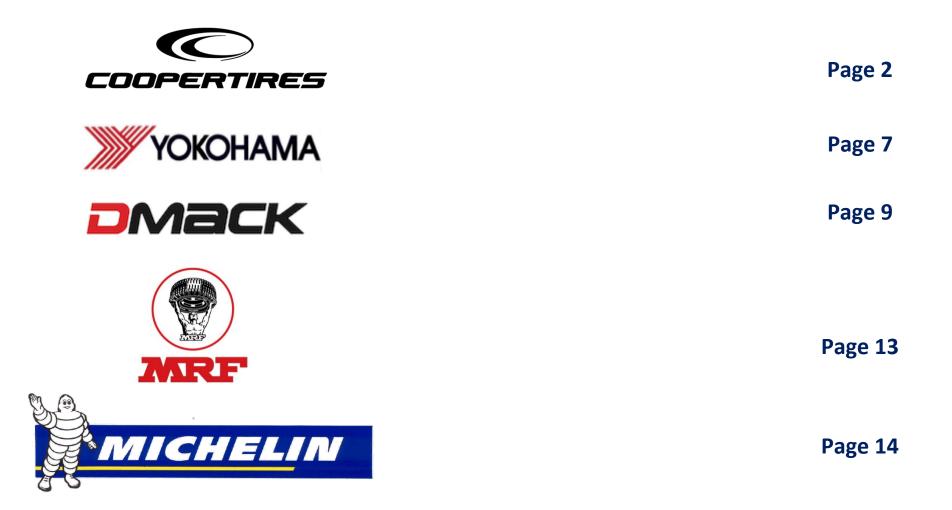

## List of Cut Wet Patterns for Asphalt Tyres

Only valid for European Rally Trophy tarmac events if authorised by the Supplementary Regulations

Date of publication: 27/05/2020

COOPER DISCOVERER TARMAC DT02 - 225/40R18 - WET CUTTING PATTERN – PHASE 1

Date of publication: 27/05/2020

COOPER DISCOVERER TARMAC DT02 - 225/40R18 - WET CUTTING PATTERN – PHASE 2

Date of publication: 27/05/2020

COOPER DISCOVERER TARMAC DT1 - 205/45R17 - WET CUTTING PATTERN

**COOPER DISCOVERER TARMAC DT1 - 195/50R16 - WET CUTTING PATTERN** 