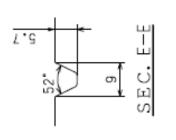

**COOPER DISCOVERER TARMAC DT1 - 195/50R15 - WET CUTTING PATTERN** 

Date of publication: 27/05/2020

**RECOMMENDATION** HAND-CUT GROOVE

SEC. B-B

œ

In the control area 5.5mm grooves-18.1% Total grooves-22.2% the control 