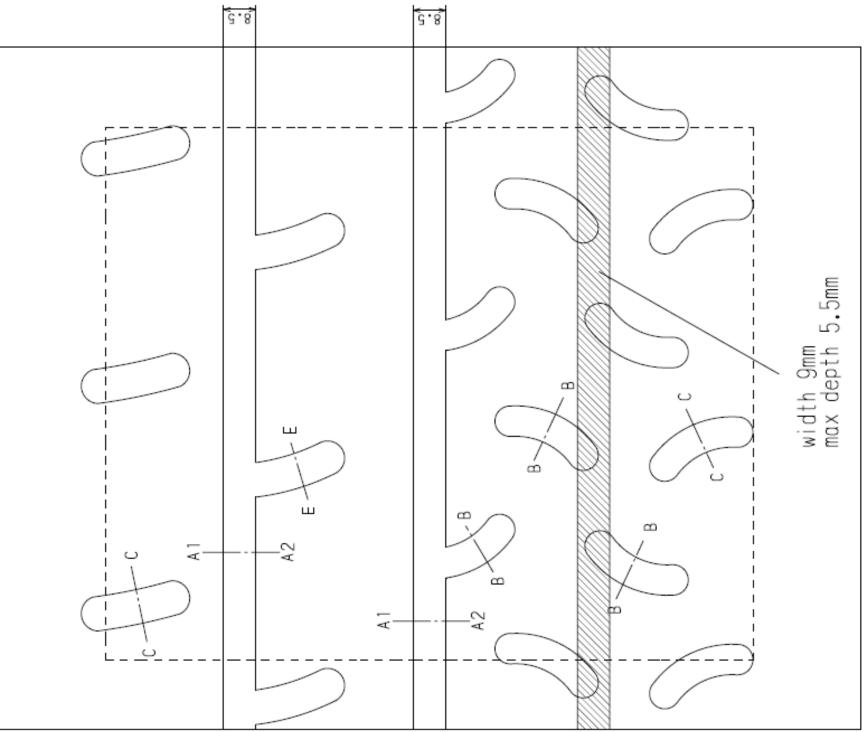

**COOPER DISCOVERER TARMAC DT1 - 195/50R15 - WET CUTTING PATTERN** 

Date of publication: 27/05/2020

**RECOMMENDATION** HAND-CUT GROOVE

SEC. B-B

œ

In the control area 5.5mm grooves-18.1% Total grooves-22.2% the control 

Control area . | |