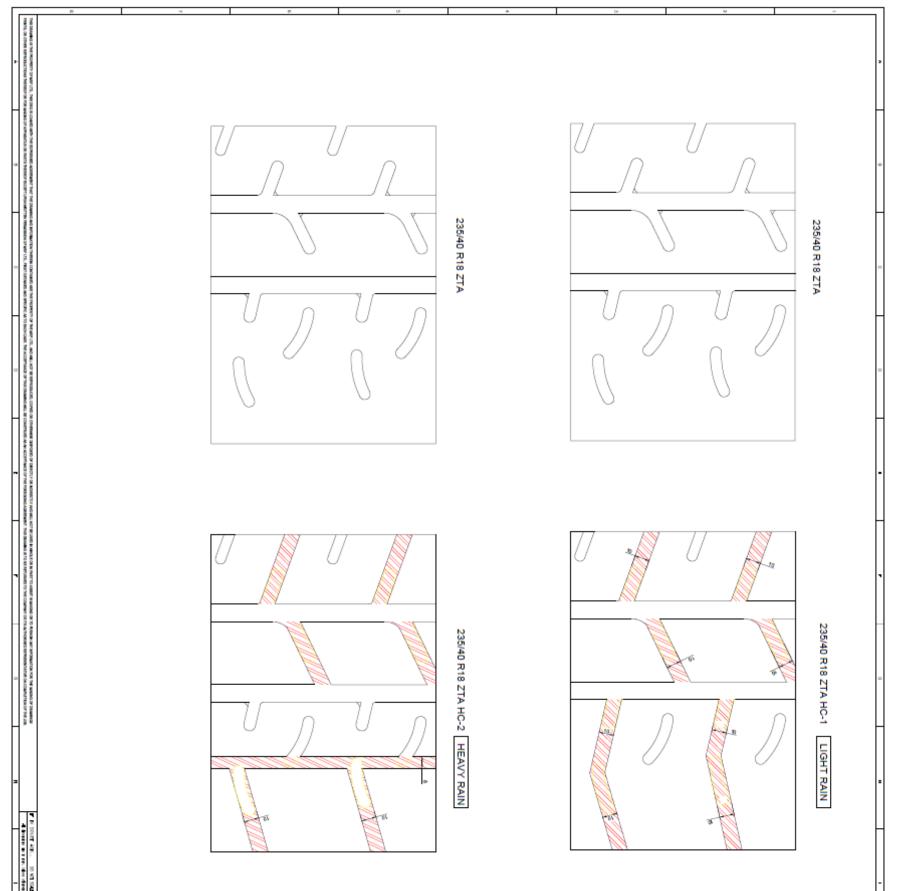

# DMT RC2

|  |  | • |      |   |  |  |
|--|--|---|------|---|--|--|
|  |  | • | <br> |   |  |  |
|  |  | • | <br> |   |  |  |
|  |  |   |      | _ |  |  |

## DMT RC2 Wet Cut

Date of publication: 27/05/2020