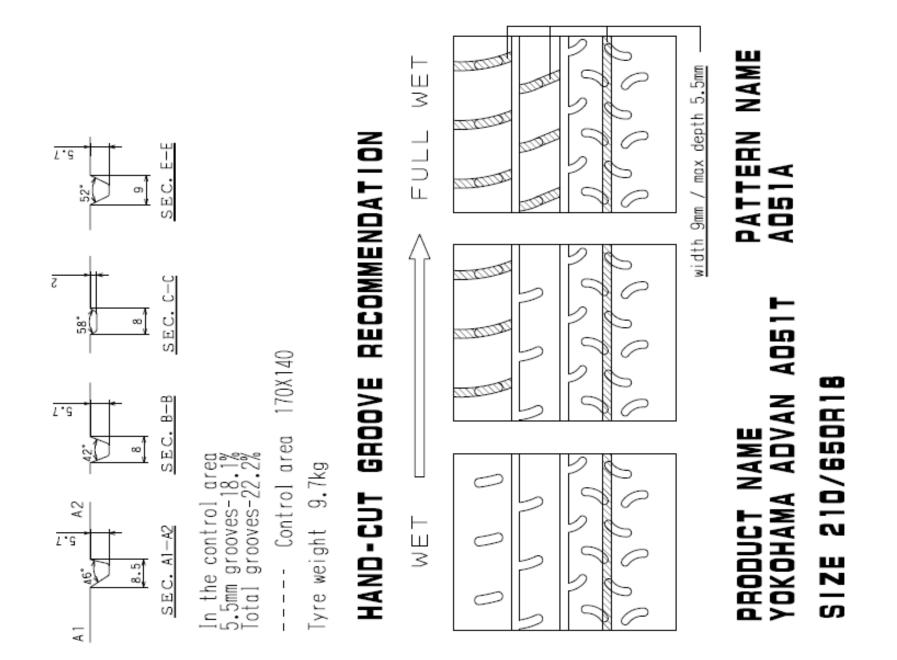

**COOPER DISCOVERER TARMAC DT1 - 195/50R15 - WET CUTTING PATTERN** 

Date of publication: 27/05/2020

**RECOMMENDATION** HAND-CUT GROOVE

SEC. B-B

œ

In the control area 5.5mm grooves-18.1% Total grooves-22.2% the control 

Control area . | |

# 170X140 Tyre weight 9.7kg

# AOSIT PRODUCT NAME Yokohama advan

# PATTERN NAME Aosia

# SIZE 210/650R18

Γ.∂

Date of publication: 27/05/2020