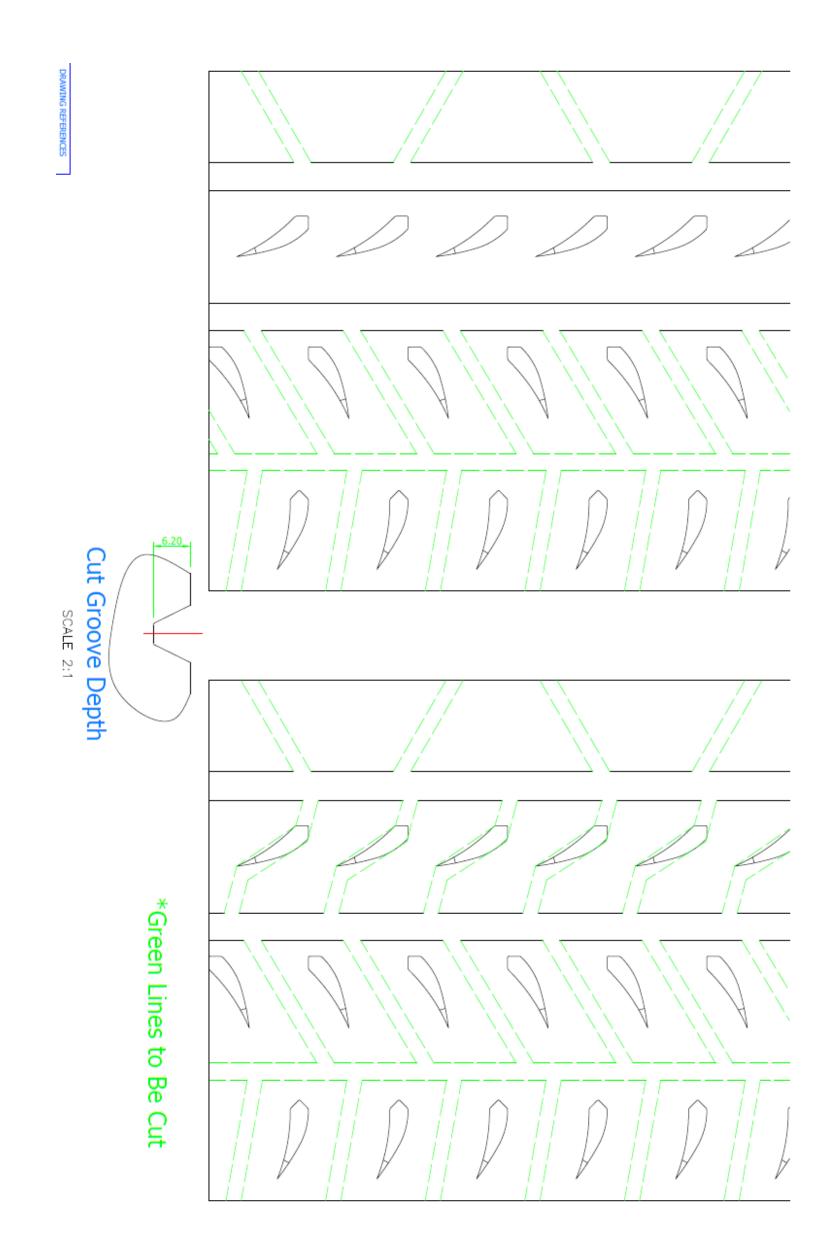

# DMT RC2

|  |  | • |      |   |  |  |
|--|--|---|------|---|--|--|
|  |  | • | <br> |   |  |  |
|  |  | • | <br> |   |  |  |
|  |  |   |      | _ |  |  |

## DMT RC2 Wet Cut

Date of publication: 27/05/2020