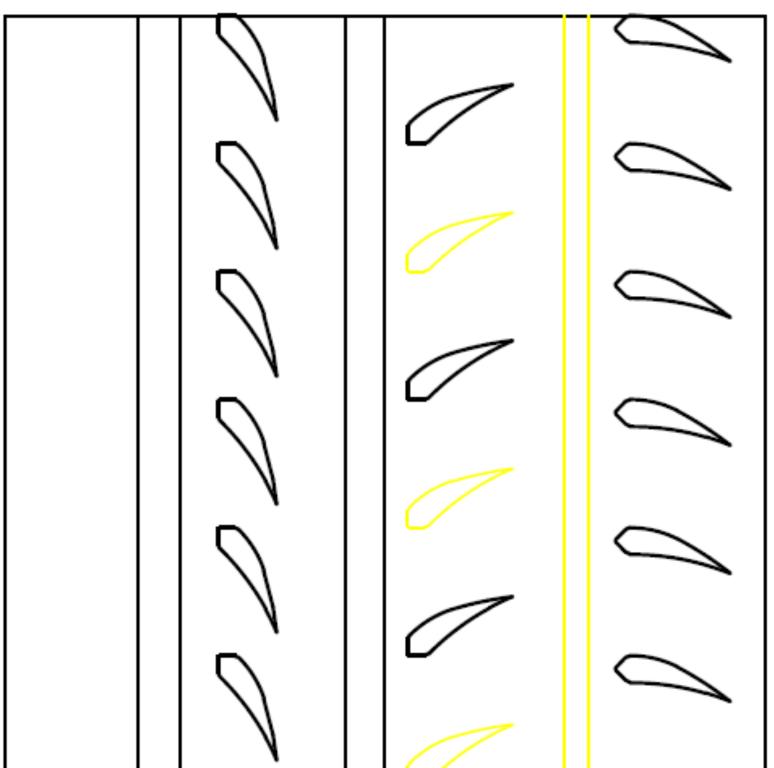

**COOPER DISCOVERER TARMAC DT1 - 195/50R15 - WET CUTTING PATTERN** 

Date of publication: 27/05/2020

**RECOMMENDATION** HAND-CUT GROOVE

SEC. B-B

œ

In the control area 5.5mm grooves-18.1% Total grooves-22.2% the control 