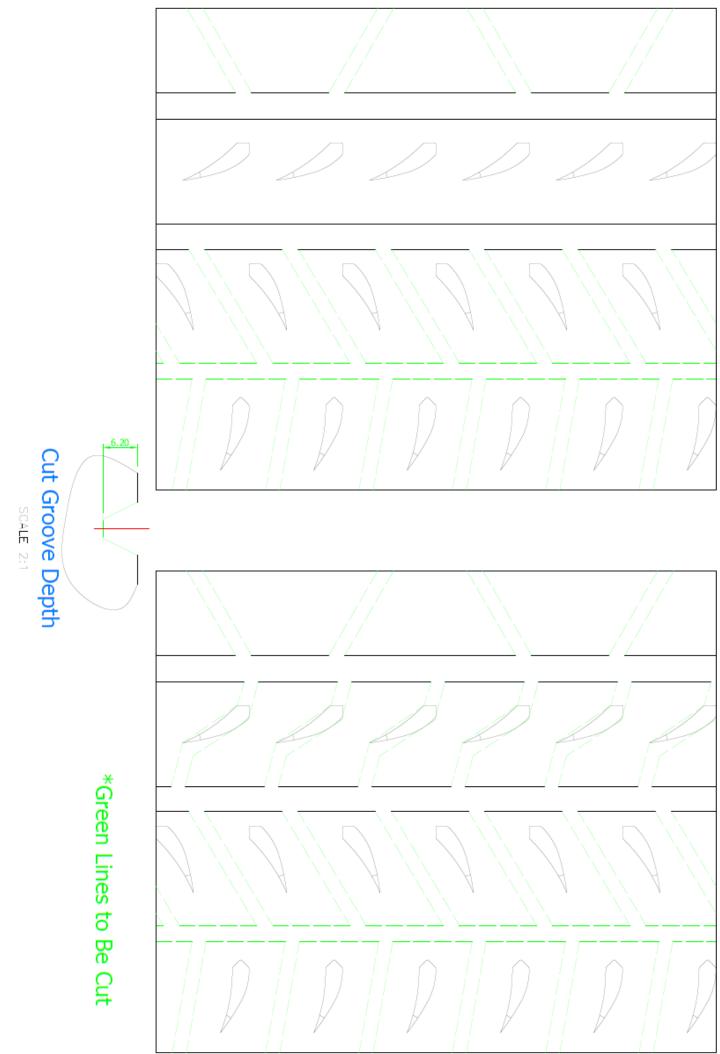

## List of Cut Wet Patterns for Asphalt Tyres

Only valid for European Rally Trophy tarmac events if authorised by the Supplementary Regulations

Date of publication: 27/05/2020

COOPER DISCOVERER TARMAC DT02 - 225/40R18 - WET CUTTING PATTERN – PHASE 1