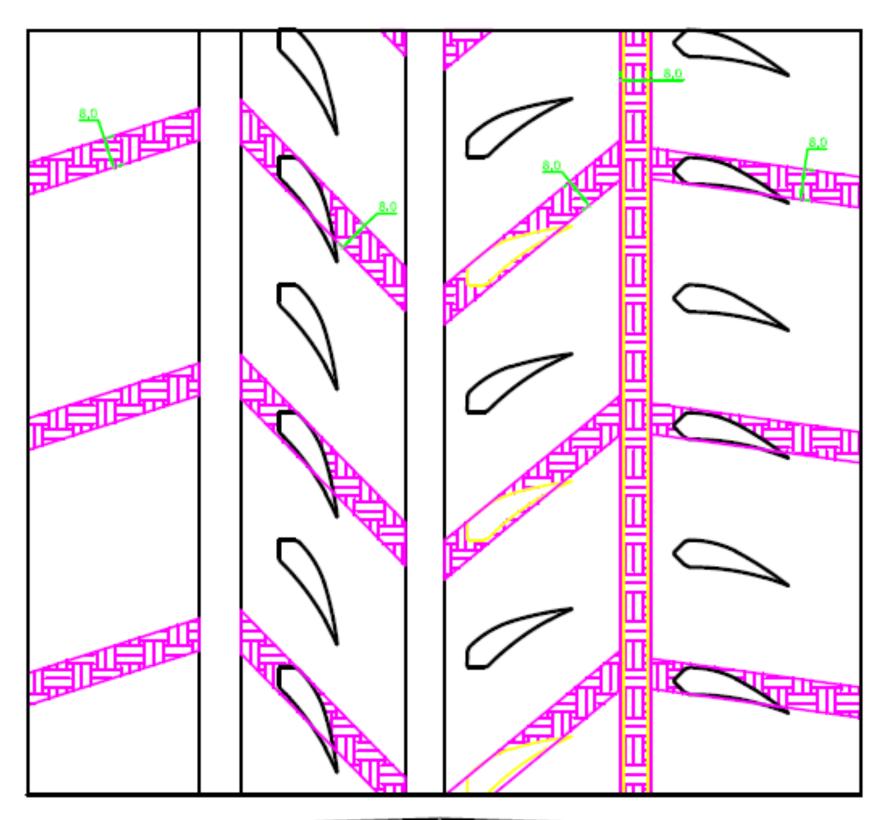

**COOPER DISCOVERER TARMAC DT1 - 195/50R15 - WET CUTTING PATTERN** 

Date of publication: 27/05/2020

**RECOMMENDATION** HAND-CUT GROOVE

SEC. B-B

œ

In the control area 5.5mm grooves-18.1% Total grooves-22.2% the control 

Control area . | |