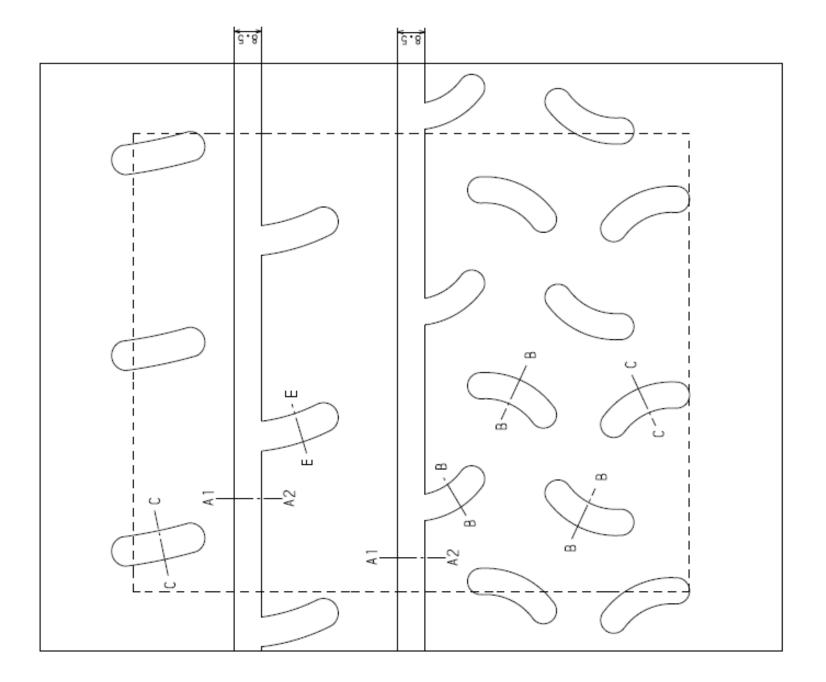

**COOPER DISCOVERER TARMAC DT1 - 195/50R15 - WET CUTTING PATTERN** 

Date of publication: 27/05/2020

**RECOMMENDATION** HAND-CUT GROOVE

SEC. B-B

œ

In the control area 5.5mm grooves-18.1% Total grooves-22.2% the control 

Control area . | |

# 170X140 Tyre weight 9.7kg

# AOSIT PRODUCT NAME Yokohama advan

# PATTERN NAME Aosia

# SIZE 210/650R18

Γ.∂

Date of publication: 27/05/2020