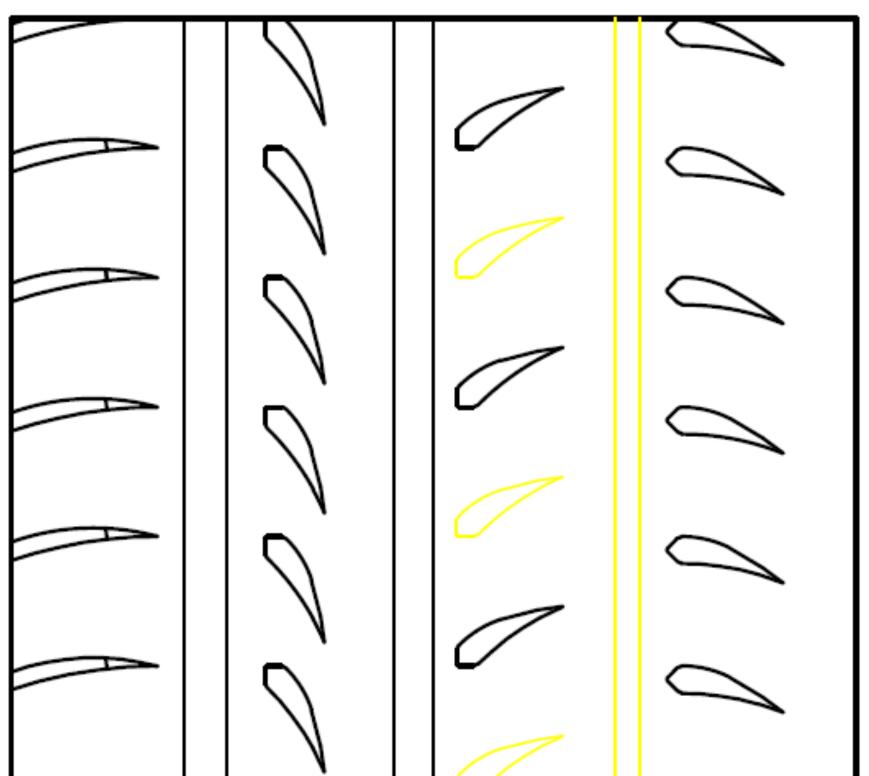

**COOPER DISCOVERER TARMAC DT1 - 195/50R15 - WET CUTTING PATTERN** 

Date of publication: 27/05/2020

**RECOMMENDATION** HAND-CUT GROOVE

SEC. B-B

œ

In the control area 5.5mm grooves-18.1% Total grooves-22.2% the control 