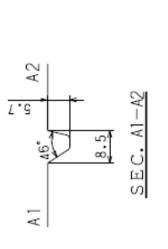

**COOPER DISCOVERER TARMAC DT1 - 195/50R15 - WET CUTTING PATTERN** 

Date of publication: 27/05/2020

**RECOMMENDATION** HAND-CUT GROOVE

SEC. B-B

œ

In the control area 5.5mm grooves-18.1% Total grooves-22.2% the control 