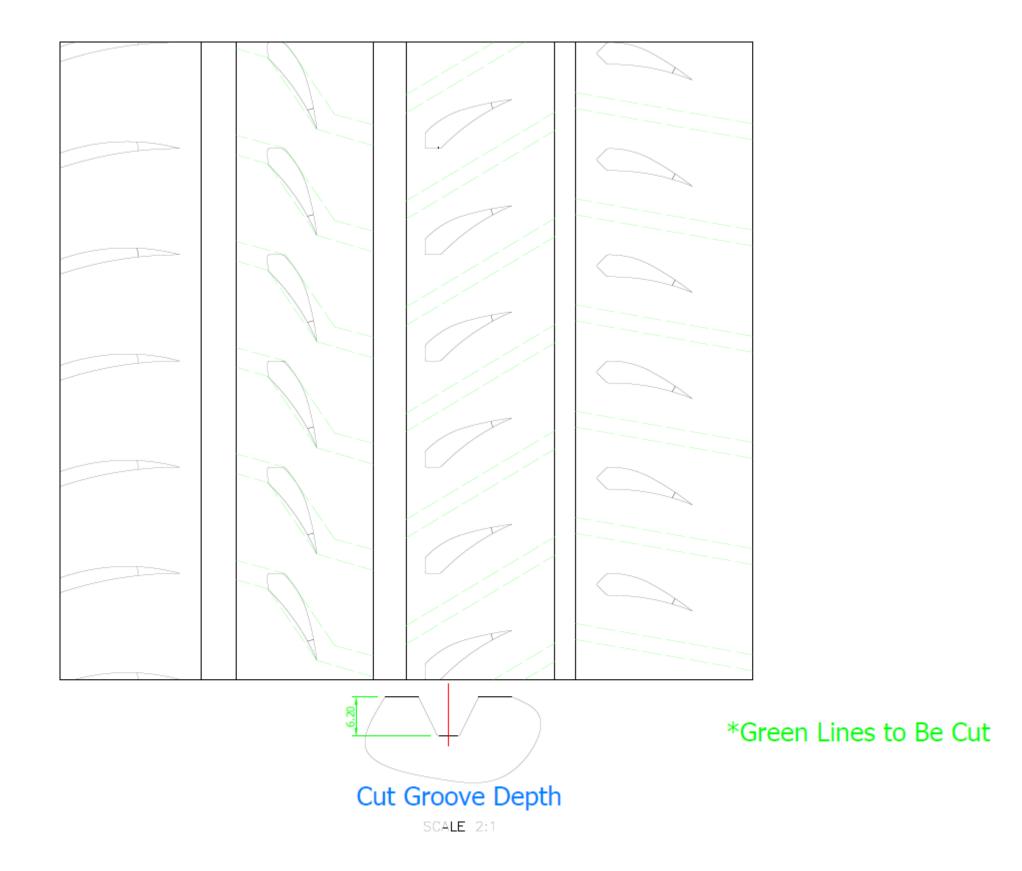

**COOPER DISCOVERER TARMAC DT1 - 195/50R15 - WET CUTTING PATTERN** 

Date of publication: 27/05/2020

**RECOMMENDATION** HAND-CUT GROOVE

SEC. B-B

œ

In the control area 5.5mm grooves-18.1% Total grooves-22.2% the control 

Control area . | |