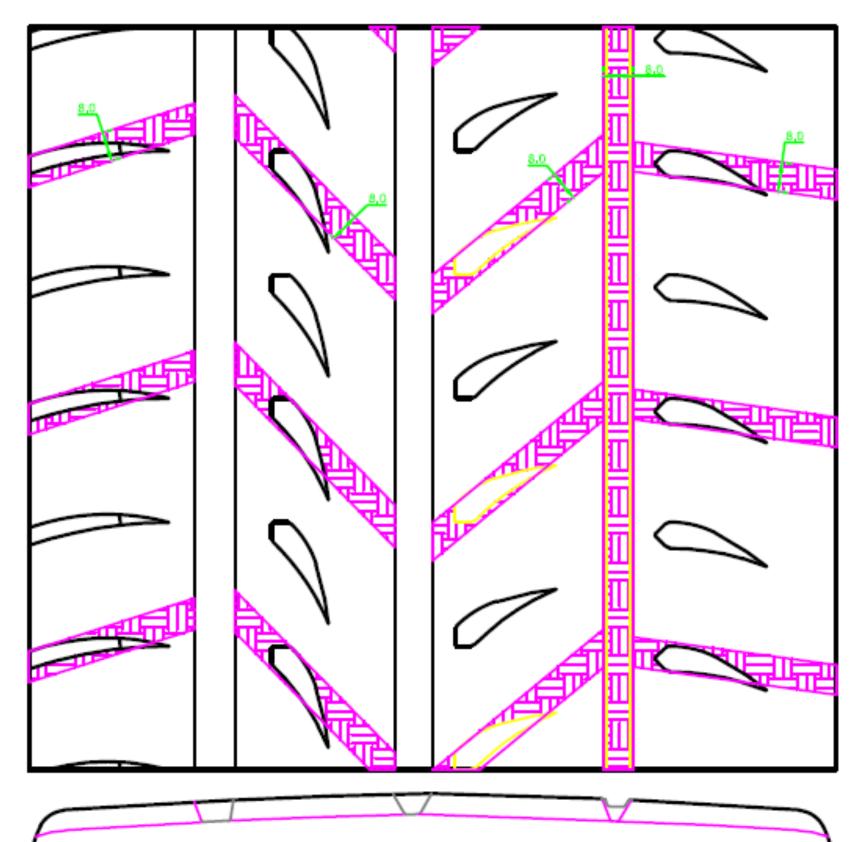

**COOPER DISCOVERER TARMAC DT1 - 195/50R15 - WET CUTTING PATTERN** 

Date of publication: 27/05/2020

**RECOMMENDATION** HAND-CUT GROOVE

SEC. B-B

œ

In the control area 5.5mm grooves-18.1% Total grooves-22.2% the control 

Control area . | |