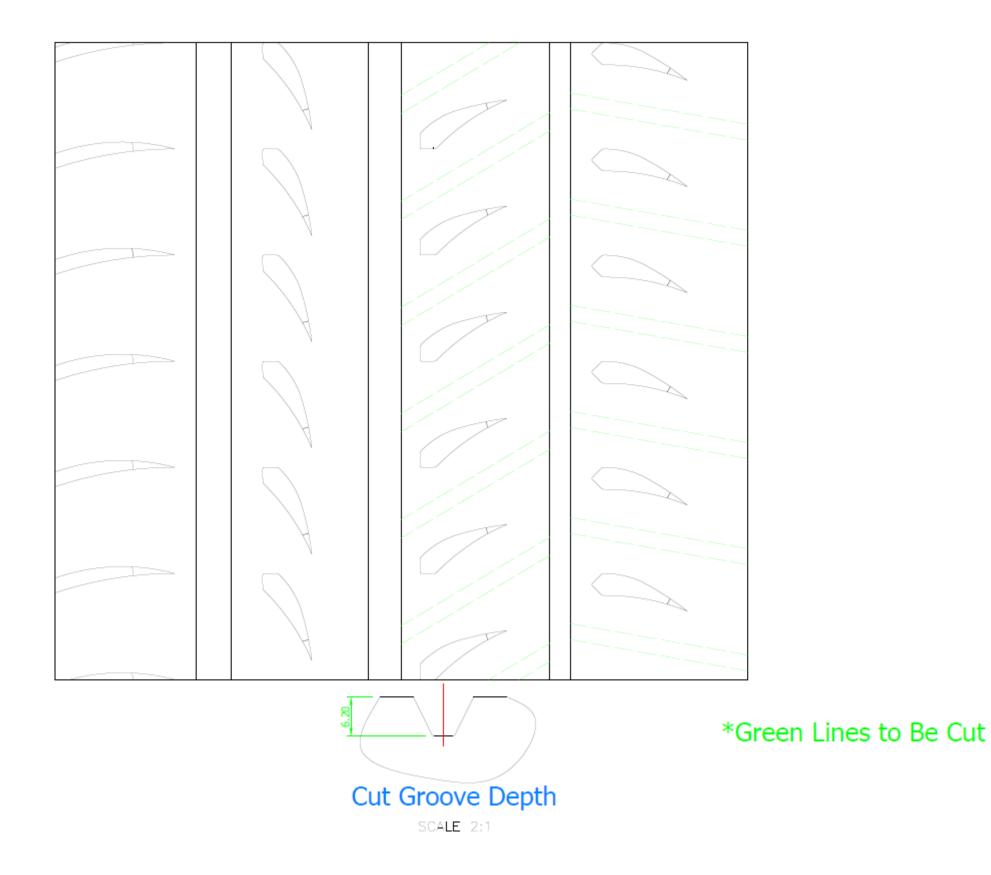

Date of publication: 27/05/2020

COOPER DISCOVERER TARMAC DT02 - 225/40R18 - WET CUTTING PATTERN – PHASE 2

Date of publication: 27/05/2020

COOPER DISCOVERER TARMAC DT1 - 205/45R17 - WET CUTTING PATTERN

**COOPER DISCOVERER TARMAC DT1 - 195/50R16 - WET CUTTING PATTERN** 

**COOPER DISCOVERER TARMAC DT1 - 195/50R15 - WET CUTTING PATTERN** 

Date of publication: 27/05/2020

**RECOMMENDATION** HAND-CUT GROOVE

SEC. B-B

œ

In the control area 5.5mm grooves-18.1% Total grooves-22.2% the control 