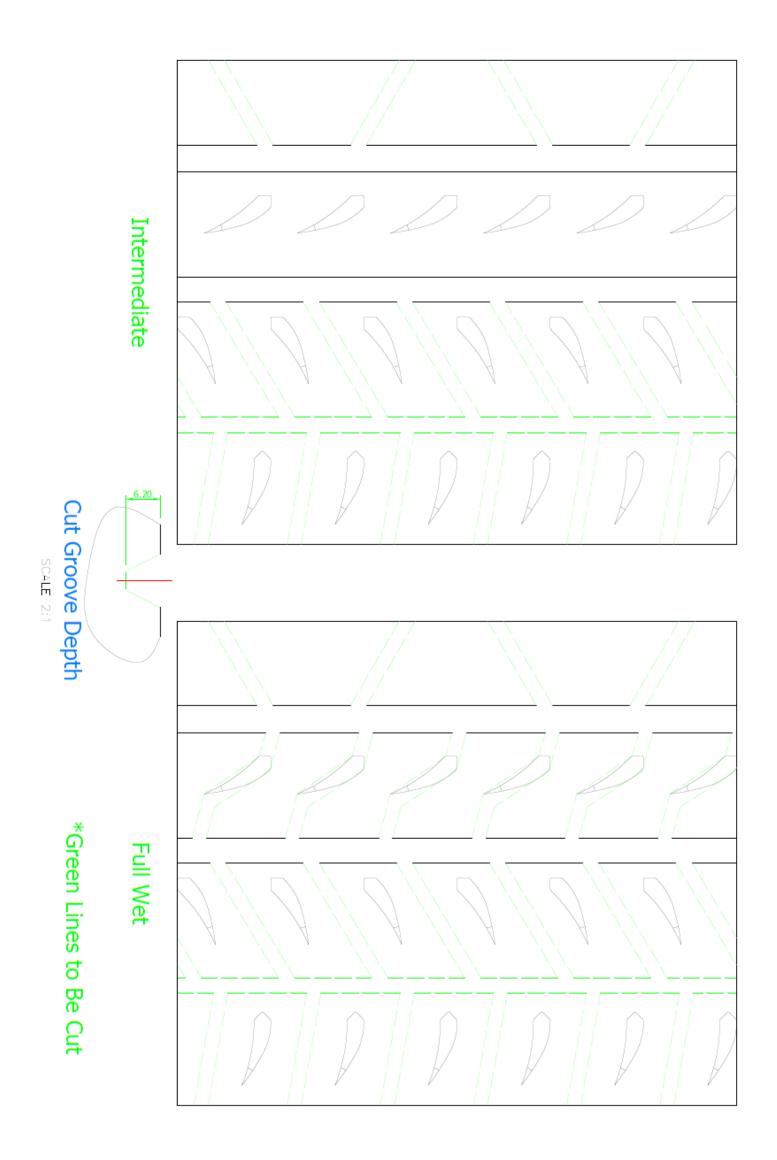

Date of publication: 27/05/2020

COOPER DISCOVERER TARMAC DT02 - 225/40R18 - WET CUTTING PATTERN – PHASE 2

Date of publication: 27/05/2020

COOPER DISCOVERER TARMAC DT1 - 205/45R17 - WET CUTTING PATTERN

**COOPER DISCOVERER TARMAC DT1 - 195/50R16 - WET CUTTING PATTERN** 