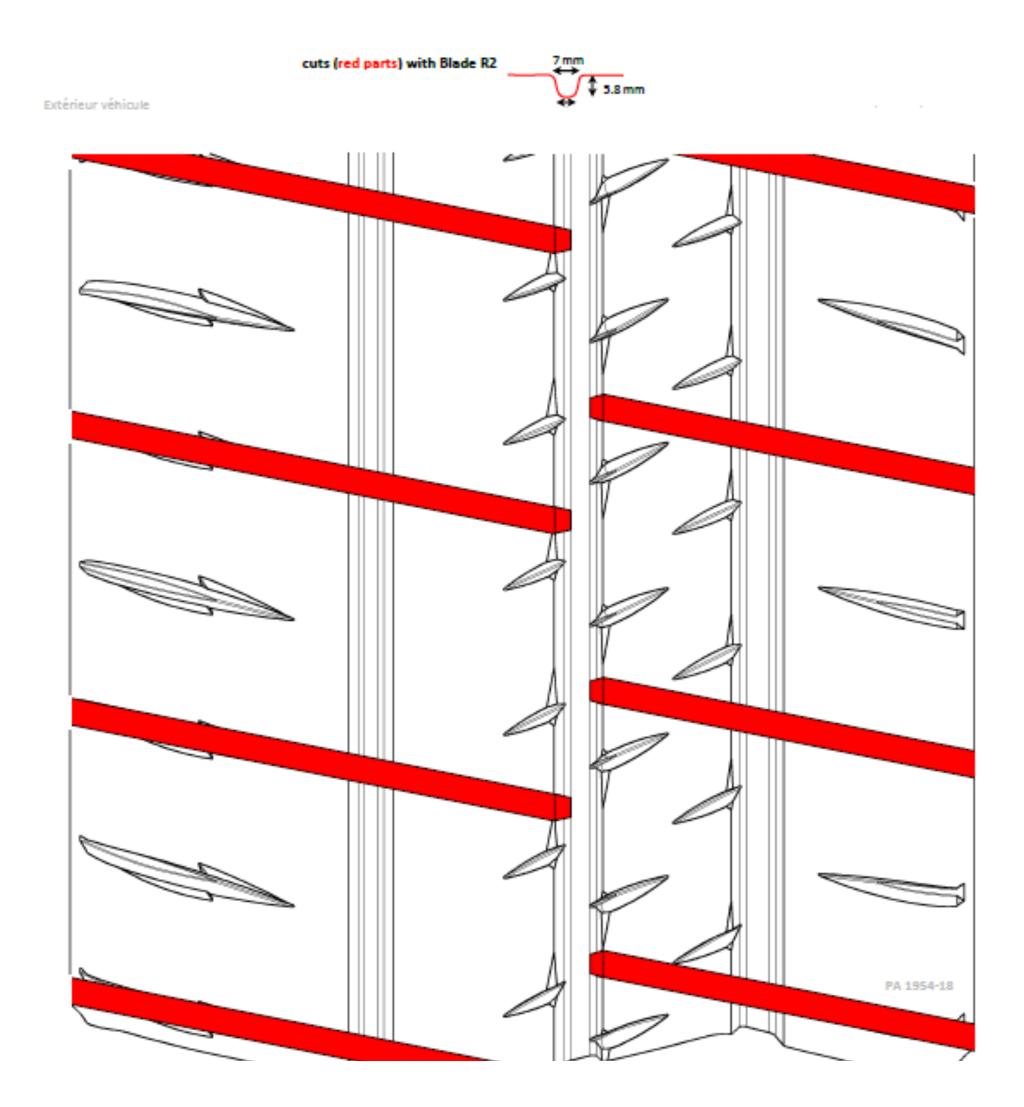

### Category : GT Asphalt Rally Dimension : 24 / 65 – 18 TL PILOT SPORT R Cutting plan of Pilot Sport R tread pattern for RGT

Clermont-Ferrand the 20/05/2020

Date of publication: 27/05/2020

### Catégory : GT Asphalt Rally Dimension : 29 / 65 – 18 TL PILOT SPORT R Cutting plan of Pilot Sport R tread pattern for RGT

Latter villa La

Date of publication: 27/05/2020

Clermont-Ferrand the 20/05/2020

Category : Asphalt Rally Dimensions : 20/65-18, 20/63/17, 19/63-17, 19/60-16, 20/58-15, 19/58-15, 16/57-14 Cutting plan of Pilot Sport R tread pattern

Date of publication: 27/05/2020

Clermont-Ferrand the 20/05/2020