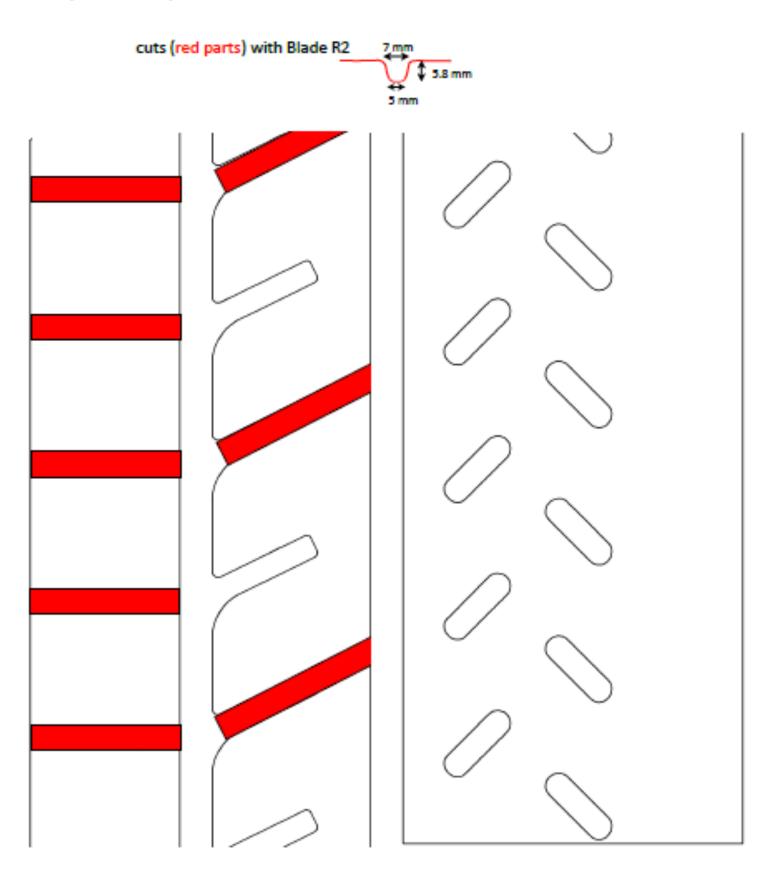

--|
|  |  | • | <br> |   |  |  |
|  |  | • | <br> |   |  |  |
|  |  |   |      | _ |  |  |





## DMT RC2 Wet Cut





Date of publication: 27/05/2020



# DMT RC22









## DMT RC22 Wet Cut









Date of publication: 27/05/2020



### Category : GT Asphalt Rally Dimension : 24 / 65 – 18 TL PILOT SPORT R Cutting plan of Pilot Sport R tread pattern for RGT

Clermont-Ferrand the 20/05/2020



Date of publication: 27/05/2020



### Catégory : GT Asphalt Rally Dimension : 29 / 65 – 18 TL PILOT SPORT R Cutting plan of Pilot Sport R tread pattern for RGT

Latter villa La

Date of publication: 27/05/2020

Clermont-Ferrand the 20/05/2020



Category : Asphalt Rally Dimensions : 20/65-18, 20/63/17, 19/63-17, 19/60-16, 20/58-15, 19/58-15, 16/57-14 Cutting plan of Pilot Sport R tread pattern



Date of publication: 27/05/2020

Clermont-Ferrand the 20/05/2020