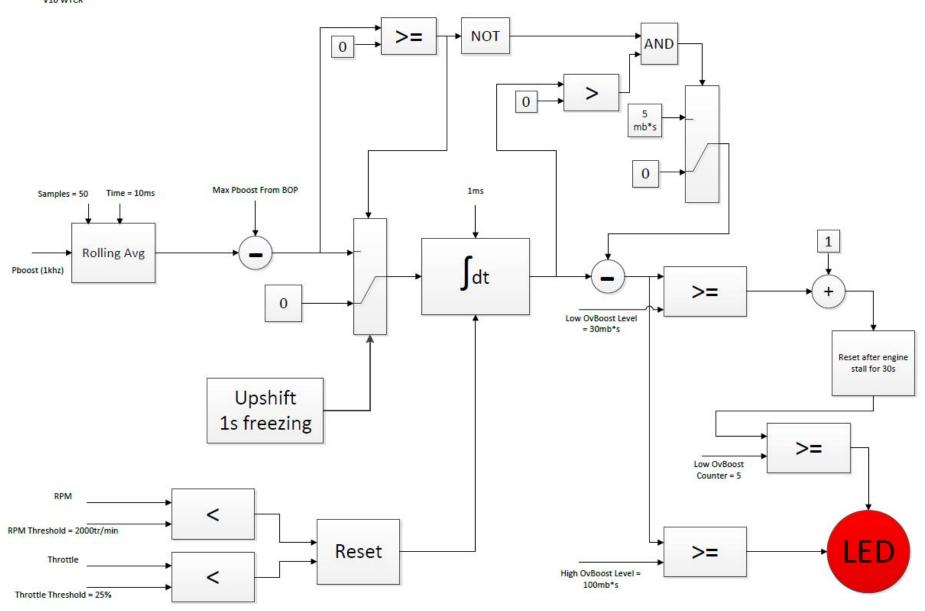

| 2.84 | 2.81 |
| VOLKSWAGEN | GOLF GTI          | 1265                     | 30                     | -10                | 1285                            | 70                             | 100.0%        | 6800                             | 3500               | 3750 | 4000 | 4250 | 4500 | 4750  | 5000   | 5250     | 5500    | 5750     | 6000 | 6250 | 6500 | 6750 | 7000 |
|            |                   |                          |                        |                    |                                 |                                |               |                                  | 2.41               | 2.36 | 2.29 | 2.24 | 2.19 | 2.19  | 2.19   | 2.30     | 2.48    | 2.50     | 2.52 | 2.43 | 2.38 | 2.32 | 2.24 |

FIA Public 21/06/2018

### LED Boost control strategy V10 WTCR



FIA Public 21/06/2018