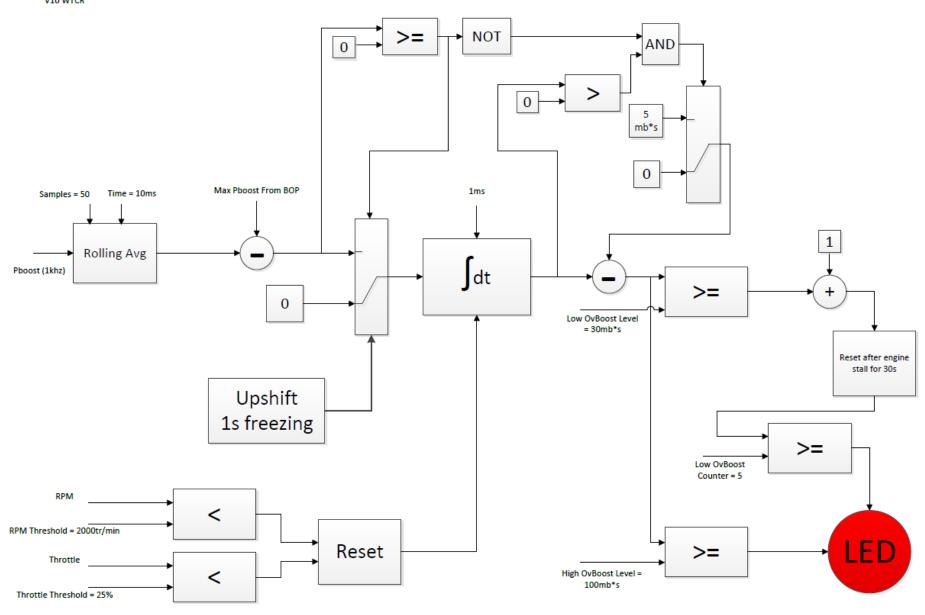

2.68 | 2.69 | 2.70 | 2.72 | 2.79 | 2.82 | 2.85 | 2.89 | 2.84 | 2.81 |
| VOLKSWAGEN | GOLF GTI          | 1265                     | 0                              | -10                | 1255                      | 70                             | 100.0%     | 6000                    | 3500                               | 3750 | 4000 | 4250 | 4500 | 4750 | 5000 | 5250 | 5500 | 5750 | 6000 | 6250 | 6500 | 6750 | 7000 |
|            |                   |                          |                                |                    |                           |                                |            | 6800                    | 2.41                               | 2.36 | 2.29 | 2.24 | 2.19 | 2.19 | 2.19 | 2.30 | 2.48 | 2.50 | 2.52 | 2.43 | 2.38 | 2.32 | 2.24 |

FIA – 2018 18/05/2018 3/4



4/4

FIA – 2018 18/05/2018