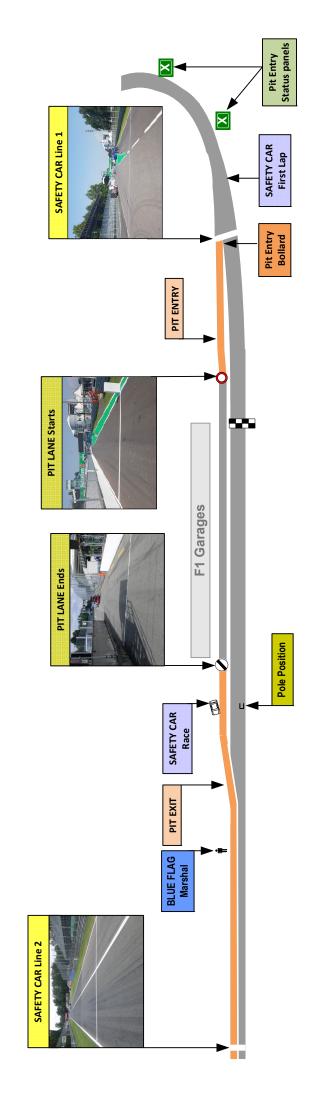

#### 3) Pit lane map

- **3.1** Safety Car lines.
- 3.2 The location of the pit entry and the pit exit.
- 3.3 Designated garage areas.
- **3.4** Safety Car position for first lap and rest of race.
- 3.5 Blue flag marshal at the pit exit.
- 3.6 Track light panels displaying pit entry status.

#### 15) In laps during qualifying and reconnaissance laps

15.1 In order to ensure that cars are not driven unnecessarily slowly on in laps during and after the end of qualifying or during reconnaissance laps when the pit exit is opened for the race, drivers must stay below the maximum time set by the FIA between the Safety Car lines shown on the pit lane map.

#### 20) Track light panel displaying pit entry status

- **20.1** The light panels indicated on the pit lane map will display flashing yellow arrows if cars are required to use the pit lane once the Safety Car has been deployed during the race.
- **20.2** The light panels indicated on the pit lane map will display flashing red crosses if the pit lane is closed at any point during the race.