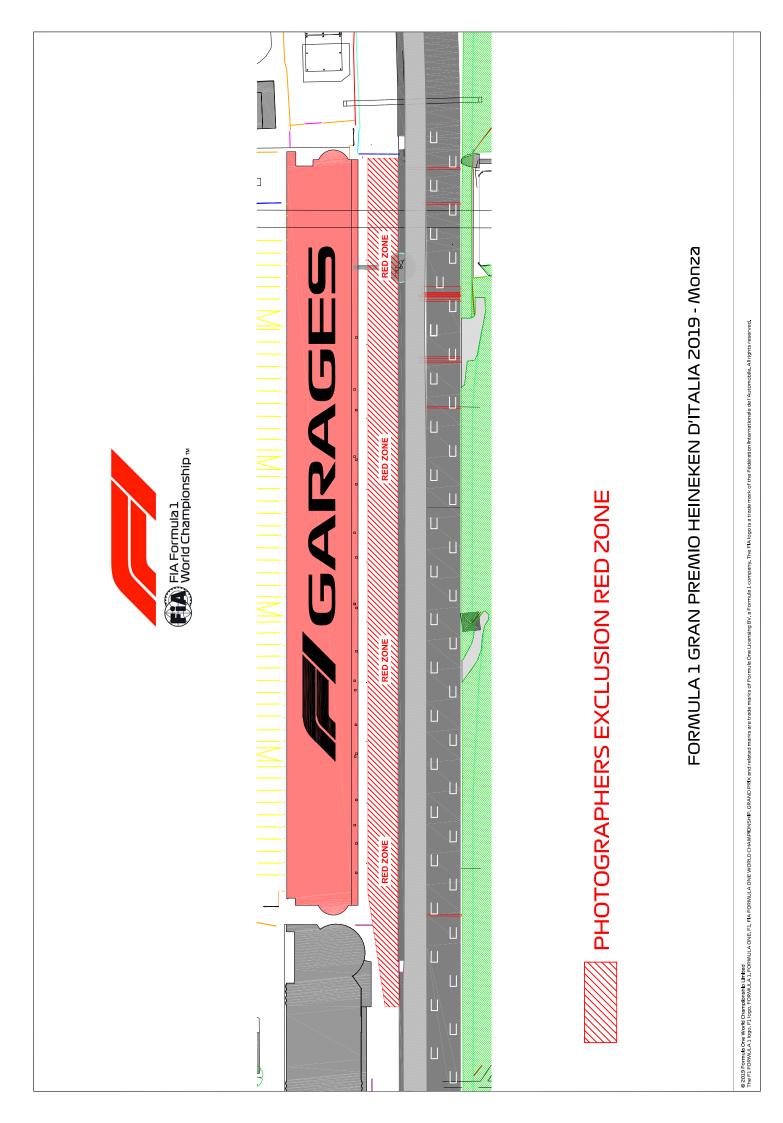

#### 5) Red zones for photographers in the pit lane during practice sessions

**5.1** See the attached drawing.