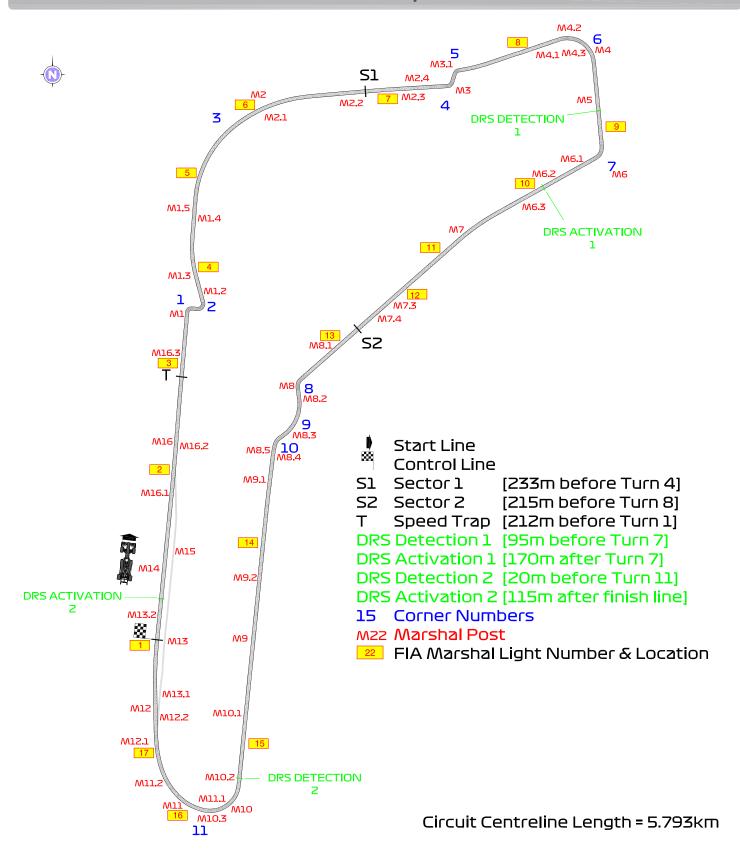

|   | Designated Garage   |           |

Version 1 – 5 September 2019

**Control Line** 



## FORMULA 1 GRAN PREMIO HEINEKEN D'ITALIA 2019 - Monza

### Circuit Map