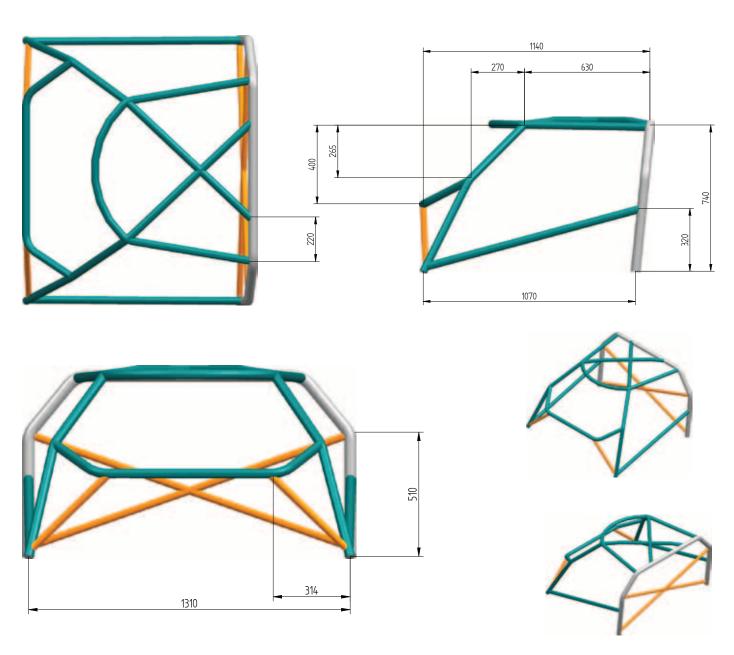

## **Principle Tube Sizes**

| Tube            | Size     | Approx. Length | Material          |  |
|-----------------|----------|----------------|-------------------|--|
| Main Hoop       | 50x2.0mm | 2,525mm        | BS4T45 TO BS4T100 |  |
| Roof Header     | 40x2.0mm | 2,080mm        | BS4T45 TO BS4T100 |  |
| Front A Pillar  | 40x2.0mm | 970mm          | BS4T45 TO BS4T100 |  |
| Door Bar        | 40x2.0mm | 1,130mm        | BS4T45 TO BS4T100 |  |
| Dash Bar        | 40x2.0mm | 1,350mm        | BS4T45 TO BS4T100 |  |
| Lateral Hoop    | 40x2.0mm |                | BS4T45 TO BS4T100 |  |
| Main Hoop Cross | 30x1.5mm |                | BS4T45 TO BS4T100 |  |
| Front Brace Bar | 30x1.5mm |                | BS4T45 TO BS4T100 |  |