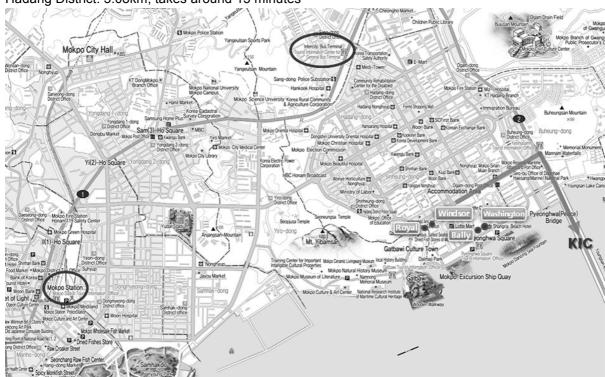

## Mokpo Station/Mokpo Bus Terminal→ Accommodation

Hadang District: 5.08km, takes around 15 minutes