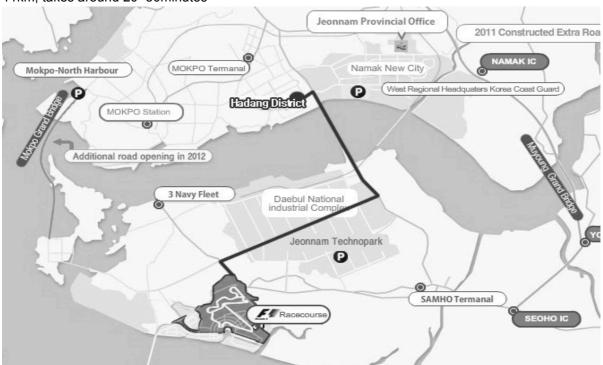

| Account holder: Yunseo, Yang |                   |                         |  |  |  |  |  |
| Total amoun                                                                                                                                                                                                  | t:                      |                     |                             | Amount of deposit:           |                   |                         |  |  |  |  |  |

- 1. Incheon Airport → Yongsan Station → Mokpo Station (3 hours via KTX)
- 2. Incheon Airport → Mokpo Bus Terminal (4 hours via airport limousine)

## Mokpo Station/Mokpo Bus Terminal→ Accommodation

Hadang District: 5.08km, takes around 15 minutes



#### Accommodation $\rightarrow KIC$

11km, takes around 20~30minutes