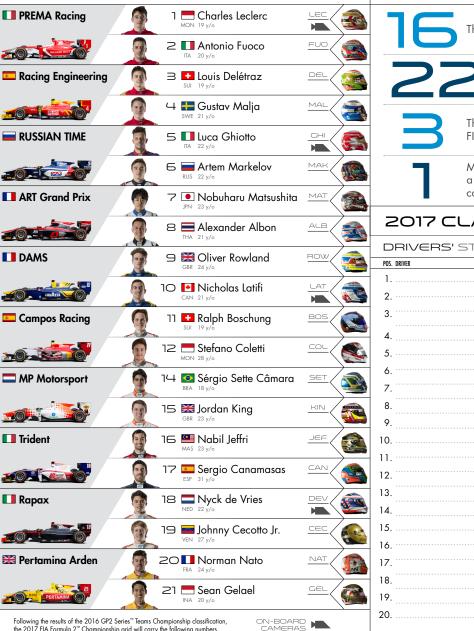

| FE             |  |
|----------------|--|
| FIA FORMULA 2" |  |

2017 ENTRY LIST

The grid, which includes multiple GP2 race winners such as Luca Ghiotto, Norman Nato, Artem Markelov, Johnny Cecotto, Nobuharu Matsushita and Jordan King as well as five of the top six drivers from the 2016 GP3 campaign, including champion Charles Leclerc and vice champion

Alexander Albon, promises to provide electric action on track as they compete to be the first Formula 2 champion.

The teams and drivers return to Bahrain after a successful pre-season test at the circuit 2 weeks ago: DAMS driver Nicholas Latifi set the pace across the 3 day period with a time of 1:40.541 on the 2nd day, just ahead of Nyck de Vries at Rapax on the final day. As such the circuit is well known to the whole grid, who will be working hard on setting up their cars to management tyre wear, which is particularly tough here. To that end Pirelli will provide the drivers with their Medium and Soft compounds for this round.

#### NOTEWORTHY

- This week is the first round of the FIA Formula 2 Championship, an all-new series which will take place over 11 rounds (22 races) in ten countries between April and November 2017.
- The F2 press conferences following the qualifying session and the Feature Race will be held in the F1 press conference room in the F1 paddock.
- Brazilian Sérgio Sette Câmara is the youngest driver on the grid (18).