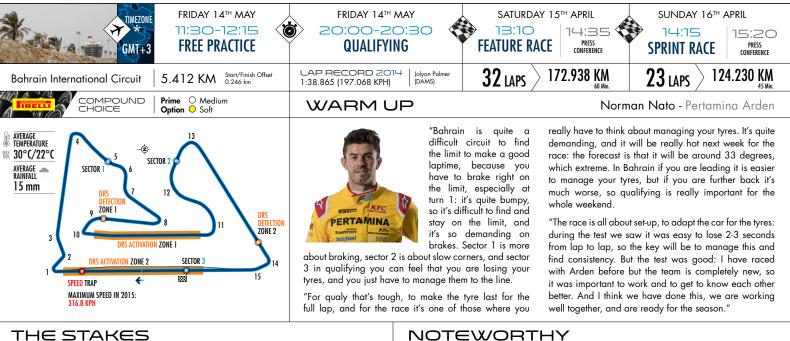

#### **FIRELLI** PIRELLI'S RACING MANAGER MARIO ISOLA SAYS:

Bahrain is a circuit we know well, where we tested with GP2 - as it was known then last year. Now we have a new name, Formula 2, which underlines the intention of the championship perfectly, providing a natural stepping-stone to Formula 1. The 2017 tyres we are supplying are exactly the same as last year, because together with the promoter we felt that they were doing exactly the job that was required: providing opportunities for overtaking and preparing the drivers for future challenges. Of course, Formula 1 takes a slightly different direction in terms of tyres this year, whereas Formula 2 sticks with the characteristics we had before. For Bahrain, thermal degradation will be a key factor, especially with the Formula 2 races being held in the heat of the day, as opposed to in the evening for Formula 1."

#### NOTEWORTHY

- This week is the first round of the FIA Formula 2 Championship, an all-new series which will take place over 11 rounds (22 races) in ten countries between April and November 2017.
- The F2 press conferences following the qualifying session and the Feature Race will be held in the F1 press conference room in the F1 paddock.
- Brazilian Sérgio Sette Câmara is the youngest driver on the grid (18).

- The ten teams are competing from 6 countries across Europe, and all formerly raced in the GP2 Series.
- The second of 2 pre-season tests was held at the Bahrain International Circuit, just over 2 weeks ago. Of the 6 sessions held across 3 days, Nyck de Vries topped the most with 3 (Day 2 PM, Day 3 AM and PM), Charles Leclerc claimed the honours first (Day 1 AM) ahead of Luca Ghiotto (Day 1 PM), and Nicholas Latifi claimed the remaining session (Day 2 AM).

Latifi set the fastest time across the 3 days with a best lap of 1:40.541 (Day 2 AM): the top 3 drivers in the Day 3 AM session (Nyck de Vries, Óliver Rowland and Nobuharu Matsushita) set times between

Latifi and Ghiotto, who was P2 in the Day 2 AM session and rounds out the top 5 times across the test.

The Championship's official website can be found here: WWW.FIAFORMULAZ.COM

🔷 The 2017 FIA Formula 2™ Championship Media Kit is available for download in our Media Zone: WWW.FIAFORMULAZ.COM